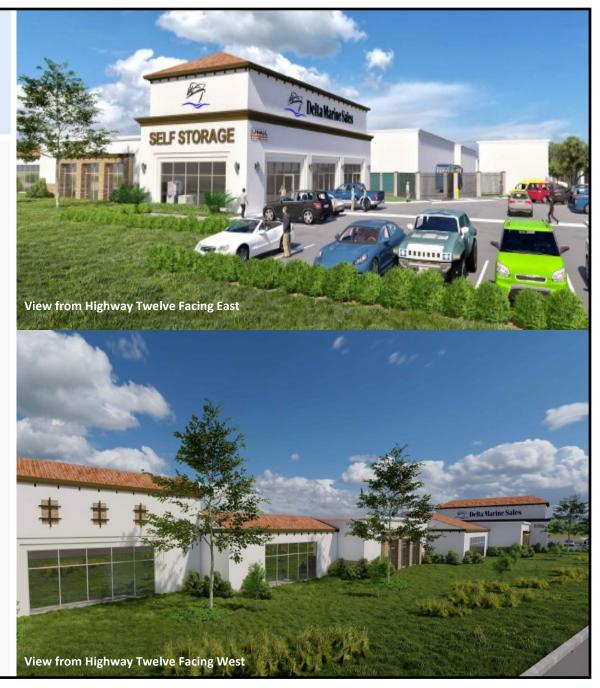

#### **About Marina Center Self Storage**

- The proposed project will bring modern, secured self storage to Suisun City. In addition to traditional self-storage spaces, the project will include indoor boat and vehicle storage, and a retail showroom of approximately 15,000 SF along Highway Twelve.
- As a community benefit, the project will include a new, Class One bike path which will be constructed along Lotz Way from Alder Street to Josiah Way.
- This project will provide access to a landlocked parcel, allowing for the commercial development of approximately five acres which would otherwise lie fallow in perpetuity.