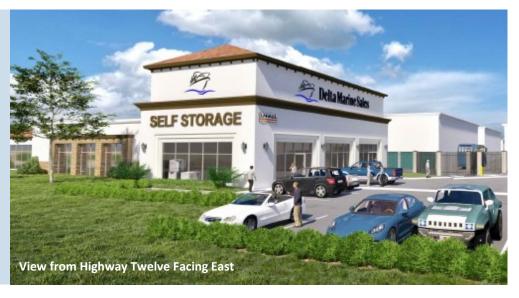

#### **About Marina Center Self Storage**

- The proposed project will bring modern, secured self storage to Suisun City. In addition to traditional self-storage spaces, the project will include indoor boat and vehicle storage, and a retail showroom of approximately 15,000 SF along Highway Twelve.
- As a community benefit, the project will include a new, Class One bike path which will be constructed along Lotz Way from Alder Street to Josiah Way.
- This project will provide access to a landlocked parcel, allowing for the commercial development of approximately five acres which would otherwise lie fallow in perpetuity.