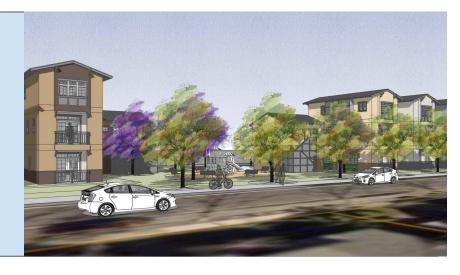

## Lotz Residences 16 Unit Single Family Residences

## About the Lotz Way Residences:

- The proposed project will provide 16 new single-family homes.
   Offering a contemporary three-story floor plan, a detached two car garage with carriage house.
- As a community benefit a new pedestrian and bicycle trail will be placed along Lotz Way, A pocket park will be situated in the center of the residences. Public improvements within the subdivision will be maintained via formation of a Maintenance District.
- This project will also construct a public alley which will include 25 parallel parking spaces. The public alley will be 30 feet wide which is 10 feet wider than the average alleyway.