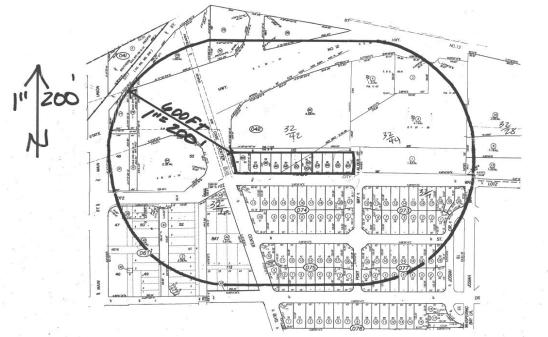

## About the Lotz Way Residences:

- The proposed project will provide 16 new single-family homes.
   Offering a contemporary three-story floor plan, a detached two car garage with carriage house.
- As a community benefit a new pedestrian and bicycle trail will be placed along Lotz Way, A pocket park will be situated in the center of the residences. Public improvements within the subdivision will be maintained via formation of a Maintenance District.
- This project will also construct a public alley which will include 25 parallel parking spaces. The public alley will be 30 feet wide which is 10 feet wider than the average alleyway.