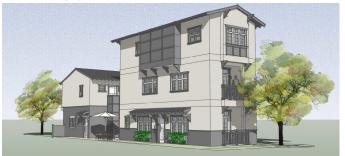

## Lotz Residences 16 Unit Single Family Residences

## About the Lotz Way Residences:

- The proposed project will provide 16 new single-family homes.
   Offering a contemporary three-story floor plan, a detached two car garage with carriage house.
- As a community benefit a new pedestrian and bicycle trail will be placed along Lotz Way, A pocket park will be situated in the center of the residences. Public improvements within the subdivision will be maintained via formation of a Maintenance District.
- This project will also construct a public alley which will include 25 parallel parking spaces. The public alley will be 30 feet wide which is 10 feet wider than the average alleyway.