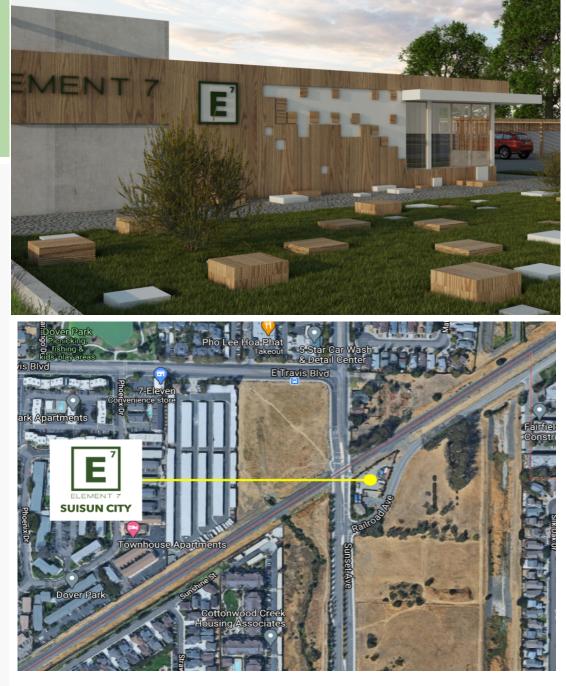

## Element 7 Cannabis Dispensary

A New Project in The City of Suisun 300 Railroad Ave

## **About Element 7 Suisun City**

- The proposed project will bring an educational and consultative approach to bring safe, legal cannabis to the consumers of Suisun City.
- The proposed site has room for 20+ parking spots, and will bring 10+ new jobs to Suisun City
- This project site is surrounded on all sides by street and railroad tracks, and sits on its own "island", allowing for highly effective security and will beautify an outdated building with a facelift and improved landscaping.