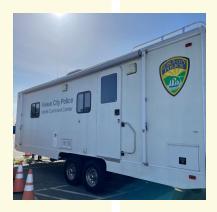

In previous years, SCPD has had a command vehicle in the form of a trailer that was deployed in

various instances. Often, the trailer was used during community events, such as the 4th of July, as a rallying point where staff would receive assignments, a mobile shelter to take comfort breaks, and a location to bring lost children. The command vehicle trailer was clearly marked as a police vehicle to ensure the community would recognize the purpose of the trailer when deployed in public.

This command vehicle trailer also had the capability to be deployed during other instances like natural disasters, DUI checkpoint operations, and investigations where staff would need a temporary meeting point and significant lighting sources to conduct a thorough investigation (e.g., homicide investigations, major injury collisions, etc.).

Over the last several years, the SCPD command vehicle trailer has suffered significant damage. Leaks in the roof have caused the floor of the trailer to become unrepairable, and the state of the trailer is such that the deployment of the trailer could result in a staff or community member injury. Thus, the SCPD command vehicle trailer was retired in 2020.

# SCPD's Old Command Vehicle

Currently unusable due to significant rain and other damage

2