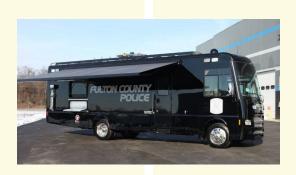

Farber Specialty Vehicles recently provided an updated proposal for the vehicle build, which includes the desired equipment and a 3-year, 50,000-mile warranty on the chassis, and a two-year warranty on all workmanship by Farber. This proposed command vehicle would be used in similar instances as the retired command trailer, but the vehicle would also have upgraded technology options such as wireless internet, SMART Board equipment, multiple monitors, dispatch consoles and a separated area to be used similarly to an Emergency Operations Center during incidents necessitating staff deployment and planning during an emergency. The vehicle depicted in the updated and attached quote is the same vehicle specifications originally presented to Council as a model of what style of incident command vehicle SCPD was requesting to add to the existing policy.

# Proposed 33' Gas Motor Mobile Command Vehicle

3