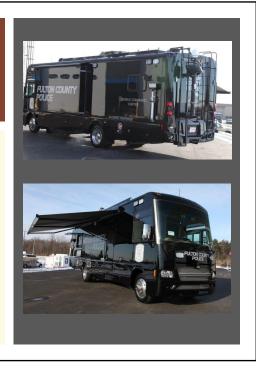

Farber Specialty Vehicles recently provided an updated proposal for the vehicle build, which includes the desired equipment and a 3-year, 50,000-mile warranty on the chassis, and a two-year warranty on all workmanship by Farber. This proposed command vehicle would be used in similar instances as the retired command trailer, but the vehicle would also have upgraded technology options such as wireless internet, SMART Board equipment, multiple monitors, dispatch consoles and a separated area to be used similarly to an Emergency Operations Center during incidents necessitating staff deployment and planning during an emergency. The vehicle depicted in the updated and attached quote is the same vehicle specifications originally presented to Council as a model of what style of incident command vehicle SCPD was requesting to add to the existing policy.

# Proposed 33' Gas Motor Mobile Command Vehicle

4