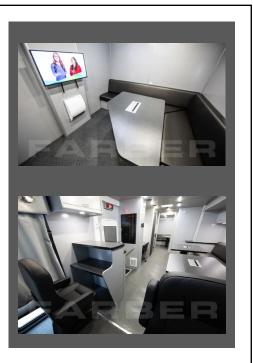

Farber Specialty Vehicles recently provided an updated proposal for the vehicle build, which includes the desired equipment and a 3-year, 50,000-mile warranty on the chassis, and a two-year warranty on all workmanship by Farber. This proposed command vehicle would be used in similar instances as the retired command trailer, but the vehicle would also have upgraded technology options such as wireless internet, SMART Board equipment, multiple monitors, dispatch consoles and a separated area to be used similarly to an Emergency Operations Center during incidents necessitating staff deployment and planning during an emergency. The vehicle depicted in the updated and attached quote is the same vehicle specifications originally presented to Council as a model of what style of incident command vehicle SCPD was requesting to add to the existing policy.

# Requested SCPD Command Vehicle

- 33' Self Contained Mobile Command Vehicle (RV Style)
- Outfitted with Emergency Lighting and Audio-Visual Equipment
- Used as Mobile Emergency Operations Center (EOC), Incident Command Vehicle:
  - · Investigations, Critical Incidents,
  - Natural Disasters, Fire & Evacuation Incidents
  - Community Events (4<sup>th</sup> of July, National Night Out)
- Photos of both old Command Trailer and vendor's previous build similar to that in build quote to SCPD on following pages

# Proposed 33' Gas Motor Mobile Command Vehicle

3

# Proposed 33' Gas Motor Mobile Command Vehicle

4