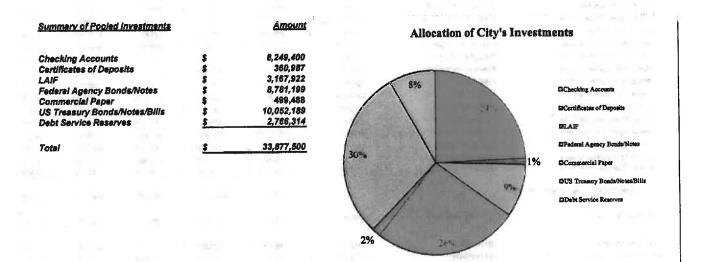

- Council/Agency/Authority Approval of the January 2015 Payroll Warrants in the amount of \$352,772.40. Council/Agency Approval of the January 2015 Payable Warrants in the amount of \$ 1,086,525.55. - (Finance).
- 17. Council/Agency/Authority Acceptance of the Investment Report for the Quarter Ending December 31, 2014. (Finance).