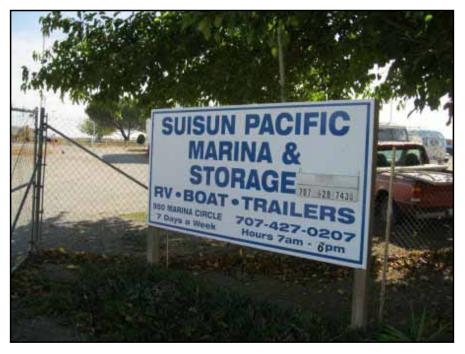

950 Marina Circle - Suisun Pacific Marina & Storage located in the northeastern portion of Area H.

950 Marina Circle - Suisun Pacific Marina & Storage located in the northeastern portion of Area H.

950 Marina Circle - Suisun Pacific Marina & Storage located in the northeastern portion of Area H.

950 Marina Circle - Suisun Pacific Marina & Storage located in the northeastern portion of Area H.

View looking southwest across the northeastern corner of the site. The Suisun boat launch and parking lot are visible in the background.