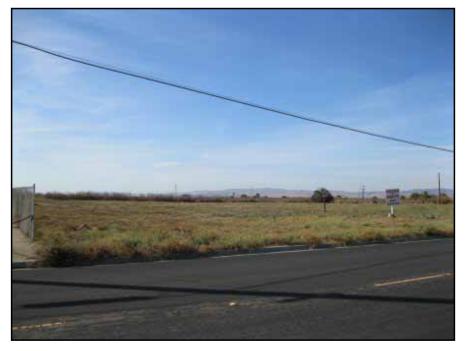

# SITE PHOTOGRAPHS

View of central portion of Area A, facing northeast.

View of gravel piles located in the central portion of Area A, facing northeast.

View of northern side of Area A towards the vicinity of the removed waste oil tank associated with the former school, facing northeast.

View of southern portion of Area A, facing south.

Area B- Platinum Party Rentals located at 301 Spring Street, facing southeast.

Area B- View of the Family Cookie Company at 302 Spring Street, facing north.