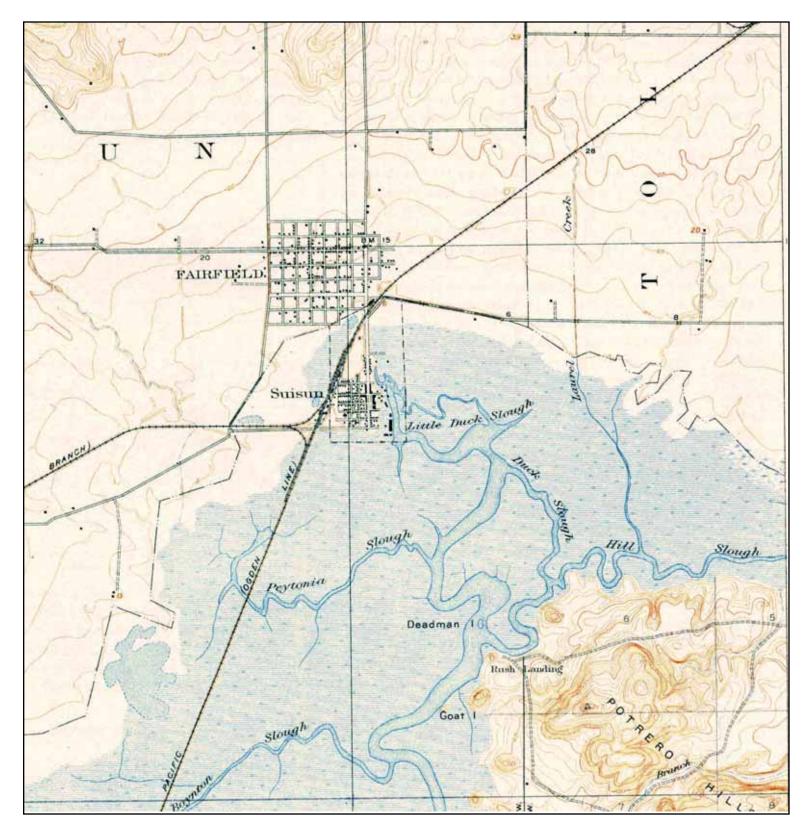

# **FIGURES**

\_402624001-SL.dwg, Oct 12, 2015, 3

|                                                       | MAGERY, 2015.                           |                                                                                                                                     | の人は他には、「「「「」」」」」 |
|-------------------------------------------------------|-----------------------------------------|-------------------------------------------------------------------------------------------------------------------------------------|------------------|
| SCALE IN<br>0 1,00<br>NOTE: DIMENSIONS, DIRECTIONS AN | 0 2,000<br>D LOCATIONS ARE APPROXIMATE. | LEGEND<br>A SPECIFIC P                                                                                                              | LAN AREA         |
| <b>Ninyo</b> &<br>PROJECT NO.<br>402624001            | MOORE<br>DATE<br>10/15                  | SITE VICINITY<br>PHASE I ENVIRONMENTAL SITE ASSESSMENT<br>DOWNTOWN WATERFRONT SPECIFIC PLAN UPDATE AREAS<br>SUISUN CITY, CALIFORNIA | FIGURE           |