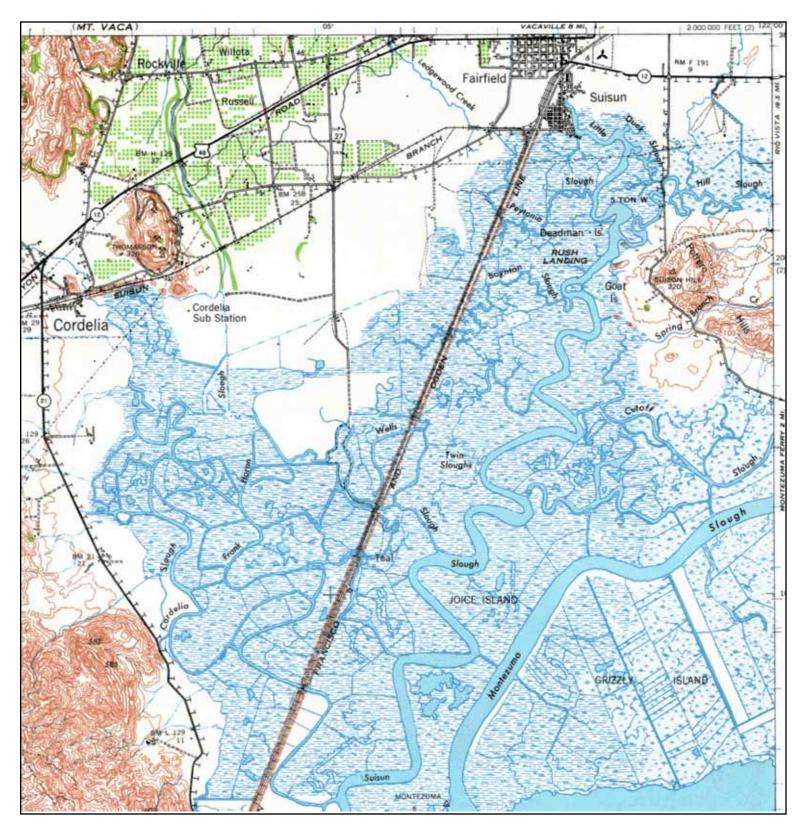

#### USGS TOPOGRAPHIC MAP ASSOCIATED WITH TARGET PROPERTY

| Target Property: | TP                     |
|------------------|------------------------|
| Source:          | U.S. Geological Survey |
| Target Property: | N                      |
| Source:          | U.S. Geological Survey |