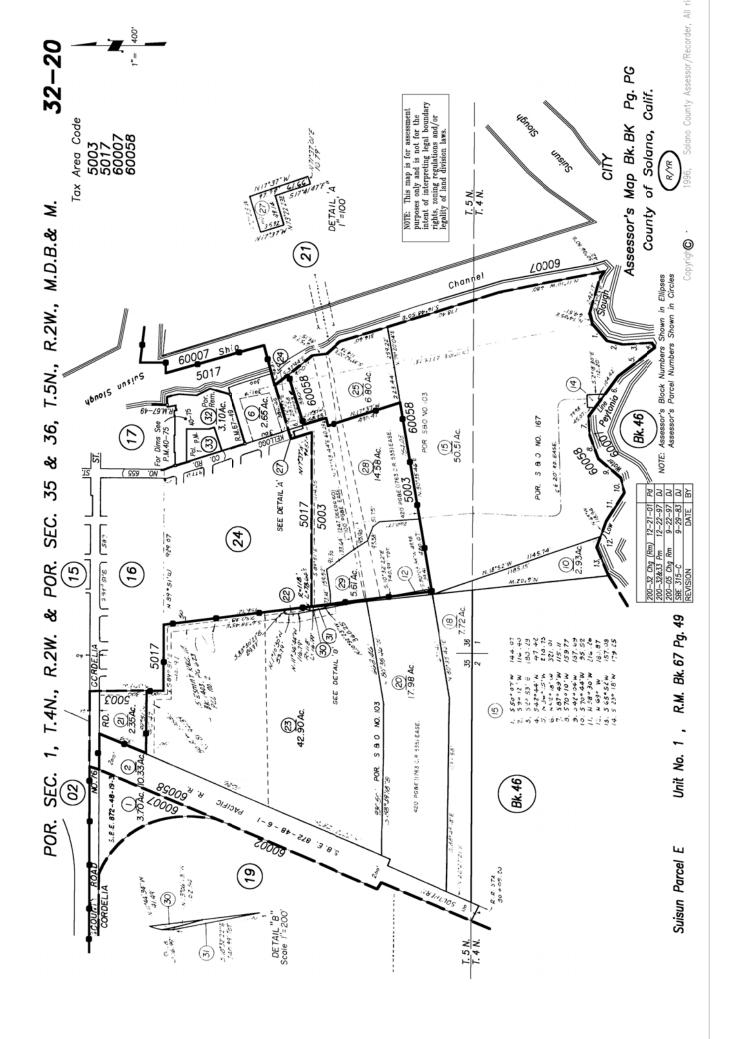

# Target Property Address: MAIN STREET SUISUN CITY, CA 94585

Click on Map ID to see full detail.

| MAP<br>ID  | SITE NAME            | ADDRESS              | DATABASE ACRONYMS                 | RELATIVE<br>ELEVATION | DIST (ft. & mi.)<br>DIRECTION |
|------------|----------------------|----------------------|-----------------------------------|-----------------------|-------------------------------|
| 1          | A.D. RITCHIE ALL CAL | 209 MAIN ST          | UST, SWEEPS UST                   | Higher                | 1 ft.                         |
| 2          | R & D BODYWORX       | 50 MAIN ST # B,C,D   | UST                               | Higher                | 1 ft.                         |
| 3          | SHELDON OIL COMPANY  | 426 MAIN ST          | LUST, UST                         | Higher                | 1 ft.                         |
| A4         | SUISUN ROOFING SUPPL | 260 BENTON CT        | UST                               | Higher                | 1 ft.                         |
| A5         | WILLIAM BOWMAN ARCHI | 263 BENTON CT        | UST                               | Higher                | 1 ft.                         |
| <b>B6</b>  | ED'S BOAT HARBOR     | 922 KELLOGG ST # A   | UST                               | Higher                | 1 ft.                         |
| 7          | FRY PROPERTIES       | 705 WEST ST          | UST                               | Higher                | 1 ft.                         |
| 8          | UNION PACIFIC RAILRO | 110 CORDELIA RD      | LUST, UST, CHMIRS                 | Higher                | 1 ft.                         |
| <b>C</b> 9 | SUISUN CITY REDEVELO | 700 MAIN ST          | UST                               | Higher                | 1 ft.                         |
| 10         | FAIRFIELD-SUISUN WAS | 755 CIVIC CENTER BLV | UST                               | Lower                 | 1 ft.                         |
| C11        | SOLANO MOSQUITO ABAT | 714 MAIN ST          | UST, SWEEPS UST                   | Higher                | 1 ft.                         |
| B12        | PAULS BOAT HARBOR    | 1010 KELLOGG ST      | HIST CORTESE, LUST, UST, HIST UST | Higher                | 1 ft.                         |
| 13         | ARCO WOOD PRODUCTS   | 1212 KELLOGG ST      | UST, SWEEPS UST                   | Higher                | 1 ft.                         |
| D14        | STROCK PROPERTY      | 522 MAIN ST          | UST, SWEEPS UST                   | Higher                | 1 ft.                         |
| E15        | LONEY PROPERTY CITY  | 1112 KELLOGG ST      | LUST, UST                         | Higher                | 1 ft.                         |
| E16        | KOCH PROPERTY        | 1116 KELLOGG ST      | UST, SWEEPS UST                   | Higher                | 1 ft.                         |
| D17        | MANCE PROPERTY       | 501 MAIN ST          | UST                               | Higher                | 1 ft.                         |
| 18         | ARCO #83087          | 299 MARINA BLVD      | UST, SWEEPS UST                   | Higher                | 204, 0.039, NNE               |
| 19         | UNION LIQUOR FOOD    | 400 UNION AVE        | UST                               | Higher                | 411, 0.078, NNW               |
| F20        | SOLANO COUNTY CO-GEN | 500 UNION AVE # B    | UST                               | Higher                | 688, 0.130, NNW               |
| F21        | SOLANO COUNTY LAW &  | 500 UNION AVE        | UST                               | Higher                | 688, 0.130, NNW               |
| F22        | SOLANO COUNTY JAIL   | 500 UNION AVE # A    | UST                               | Higher                | 688, 0.130, NNW               |
| F23        | SOLANO COUNTY HALL O | 530 UNION AVE        | UST                               | Higher                | 763, 0.145, NNW               |
| 24         | HOUGHTEN RENTALS     | 748 N TEXAS ST       | UST, SWEEPS UST                   | Higher                | 777, 0.147, North             |
| 25         | KEN HAGERMANN PERSON | 730 BROADWAY ST # R  | UST                               | Higher                | 794, 0.150, NNW               |
| 26         | DUNHAM ALLEY UST     | 821 OHIO ST          | UST                               | Higher                | 846, 0.160, NW                |
| 27         | SOLANO COUNTY GARAGE | 447 TEXAS ST         | LUST, UST                         | Higher                | 980, 0.186, NNW               |
| 28         | FERRARI PROPERTY     | 505 JEFFERSON ST     | UST                               | Higher                | 991, 0.188, NNW               |
| 29         | SOLANO COUNTY OLD CO | 580 TEXAS ST         | UST                               | Higher                | 1293, 0.245, NNW              |
| 30         | PG&E                 | 725 MISSOURI ST      | UST, SWEEPS UST                   | Higher                | 1310, 0.248, NNW              |