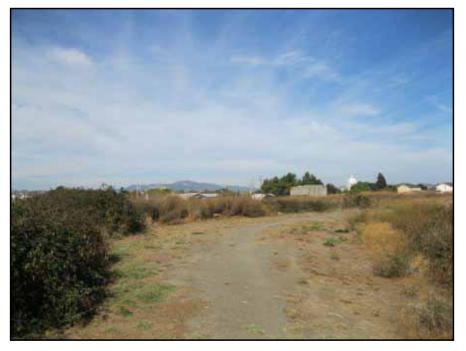

# SITE PHOTOGRAPHS

View of central portion of Area A, facing northeast.

View of gravel piles located in the central portion of Area A, facing northeast.

View of northern side of Area A towards the vicinity of the removed waste oil tank associated with the former school, facing northeast.