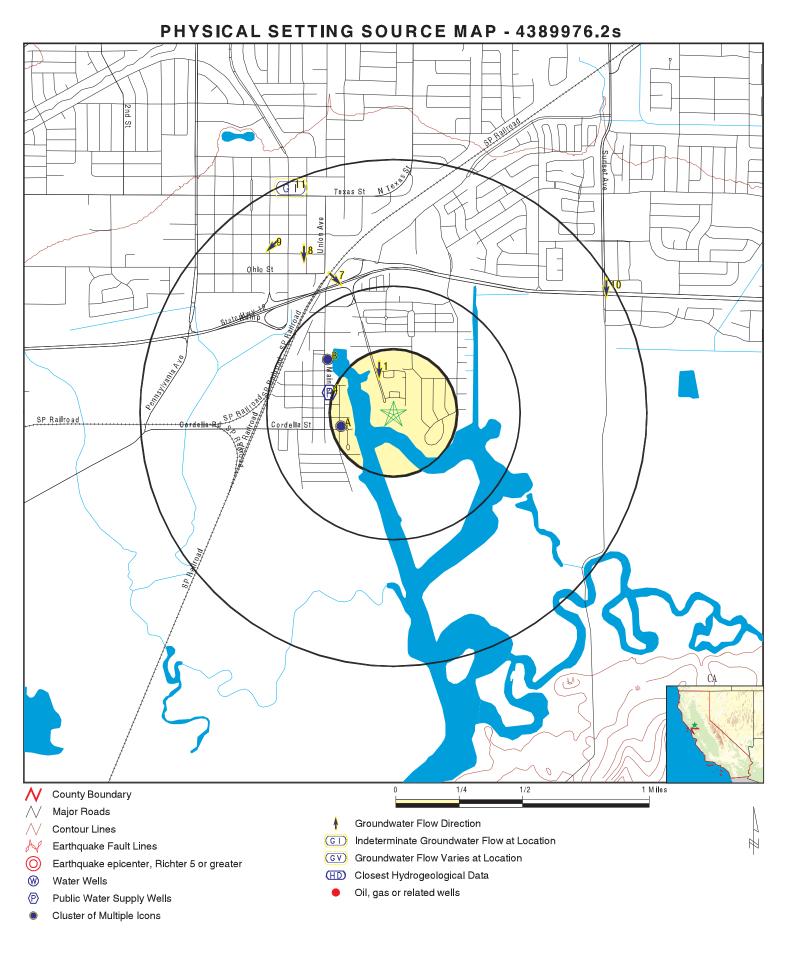

**DETAIL MAP - 4389976.2S** 

Dept. Defense Sites

This report includes Interactive Map Layers to display and/or hide map information. The legend includes only those icons for the default map view.

| SITE NAME: | Downtown Waterfront Specific Plan |
|------------|-----------------------------------|
| ADDRESS:   | Main Street                       |
|            | Suisun City CA 94585              |
| LAT/LONG:  | 38.2368 / 122.0356                |