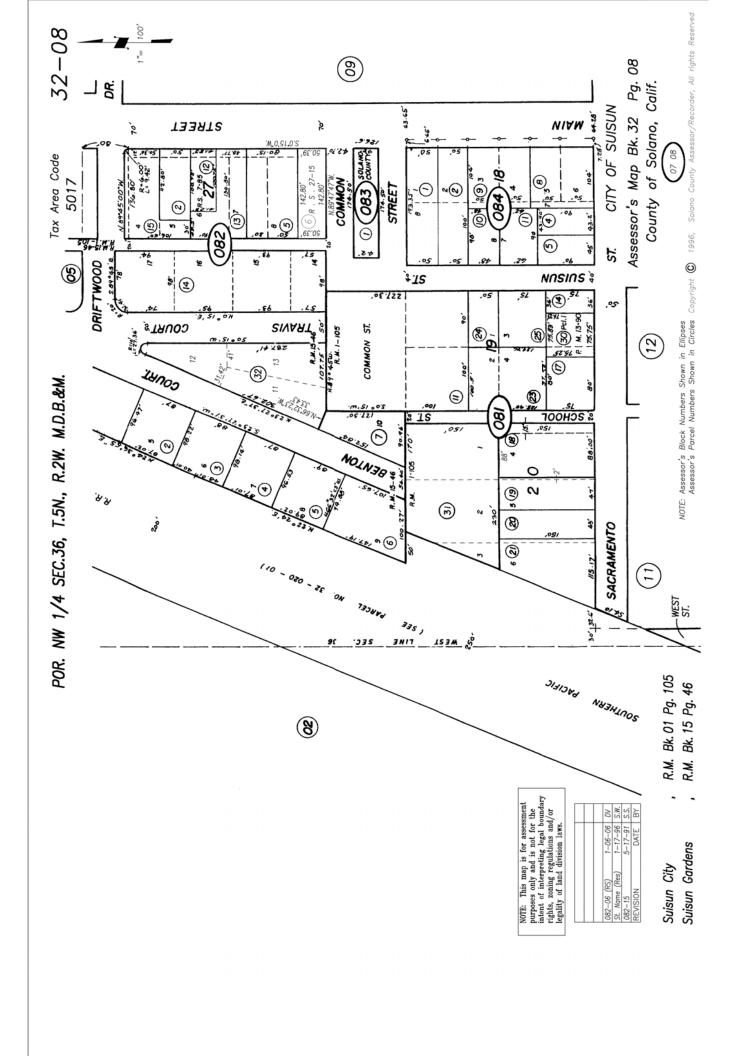

opographic map are digitized quaternary fault lines, prepared in 1975 by the United State Geological Survey. Additional information (also from 1975) regarding activity at specific fault lines comes from California's Preliminary Fault Activity Map prepared by the California Division of Mines and Geology.

## STREET AND ADDRESS INFORMATION

© 2010 Tele Atlas North America, Inc. All rights reserved. This material is proprietary and the subject of copyright protection and other intellectual property rights owned by or licensed to Tele Atlas North America, Inc. The use of this material is subject to the terms of a license agreement. You will be held liable for any unauthorized copying or disclosure of this material.

**Appendix D:** 

## SITE DOCUMENTATION AND REGULATORY RECORDS





























Appendix E:

# HISTORICAL RESEARCH DOCUMENTATION

## **Downtown Waterfront Specific Plan**

Main Street Suisun City, CA 94585

Inquiry Number: 4389976.3 August 21, 2015

# **Certified Sanborn® Map Report**



6 Armstrong Road, 4th Floor Shelton, Connecticut 06484 Toll Free: 800.352.0050 www.edrnet.com

## **Certified Sanborn® Map Report**

8/21/15

#### Site Name:

Downtown Waterfront Specific Main Street Suisun City, CA 94585

#### Client Name:

Ninyo & Moore 1401 Halyard Drive, Suite 110 West Sacramento, CA 95691

EDR Inquiry # 4389976.3 Contact: Randy Wheeler

The Sanborn Library has been searched by EDR and maps covering the target property location as provided by Ninyo & Moore were identified for the years listed below. The Sanborn Library is the largest, most complete c