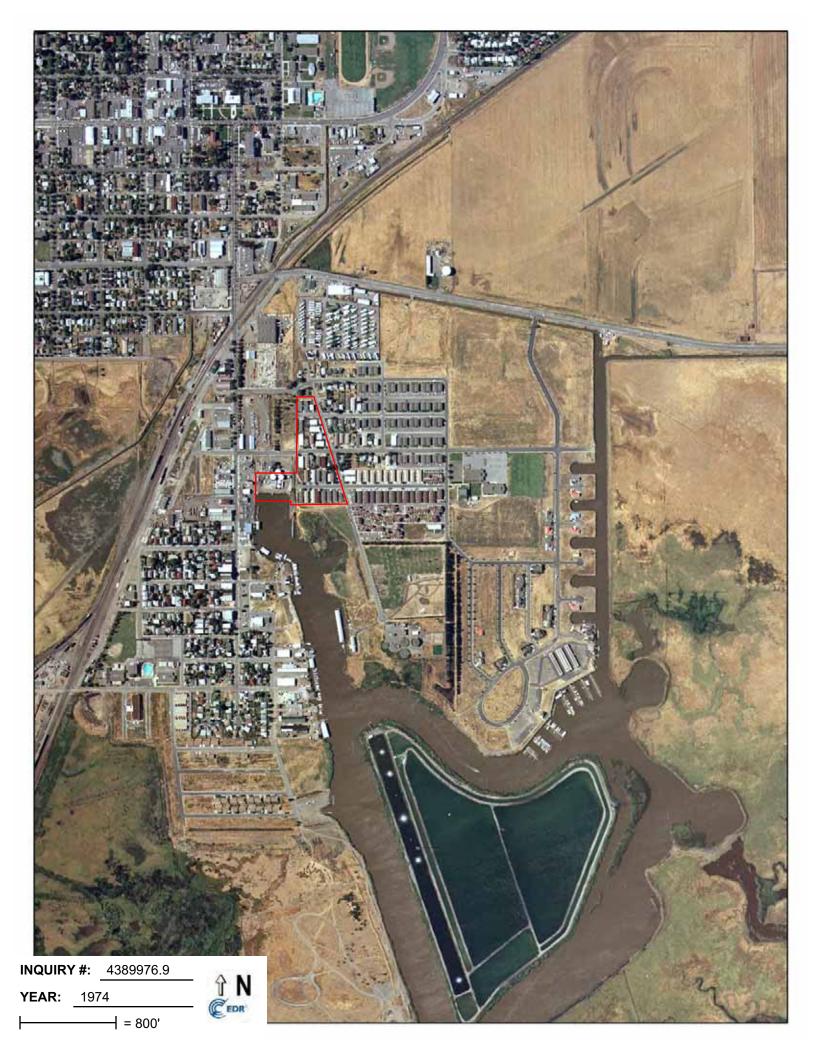

# **FIGURES**

\_402624001-SL.dwg, Oct 12, 2015, 3

|                                                       | MAGERY, 2015.                           |                                                                                                                                     | の人は他には、「「「「」」」」」 |
|-------------------------------------------------------|-----------------------------------------|-------------------------------------------------------------------------------------------------------------------------------------|------------------|
| SCALE IN<br>0 1,00<br>NOTE: DIMENSIONS, DIRECTIONS AN | 0 2,000<br>D LOCATIONS ARE APPROXIMATE. | LEGEND<br>A SPECIFIC P                                                                                                              | LAN AREA         |
| <b>Ninyo</b> &<br>PROJECT NO.<br>402624001            | MOORE<br>DATE<br>10/15                  | SITE VICINITY<br>PHASE I ENVIRONMENTAL SITE ASSESSMENT<br>DOWNTOWN WATERFRONT SPECIFIC PLAN UPDATE AREAS<br>SUISUN CITY, CALIFORNIA | FIGURE           |