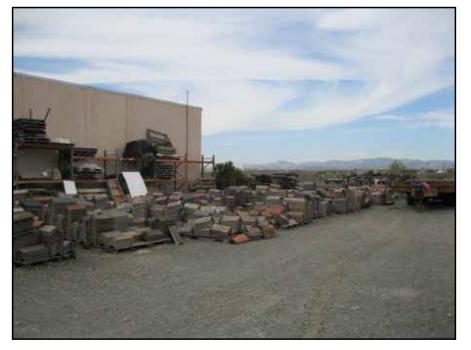

Area B- 263-269 Benton Court. 263 Benton Court is used as an office for Suisun Roofing Supply located at 260 Benton Court.

Area B- Suisun Roofing Supply located at 260 Benton Court.

Area B- Outdoor storage for Suisun Roofing Supply.