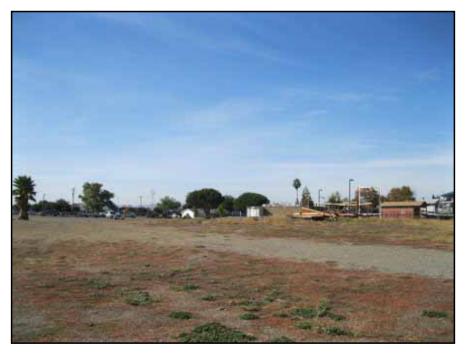

View of the northern, vacant area located in the northern portion of Area C, facing southwest.

View of the northern, vacant area located in the northern portion of Area C, facing east.

Area E - View of the remnant water-storage tank and small building located at the former Corporation Yard portion of Area E.