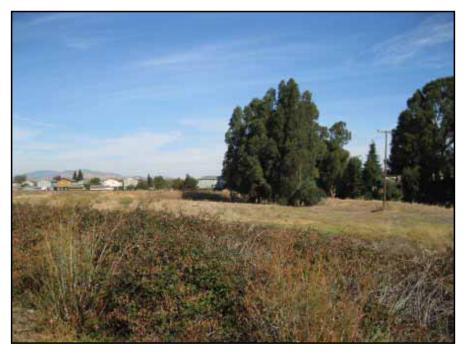

View of the northern, vacant area located in the northern portion of Area C, facing southwest.

View of the northern, vacant area located in the northern portion of Area C, facing east.

Area E - View of the remnant water-storage tank and small building located at the former Corporation Yard portion of Area E.