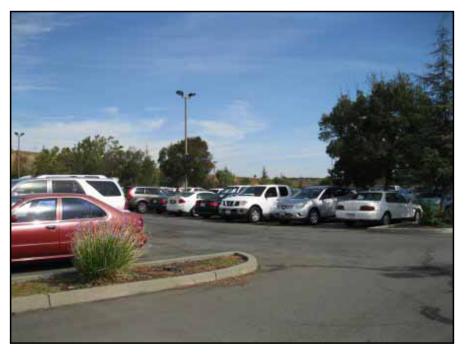

Area B- 247 Benton Court - Konni Construction.

Area B- 263 Benton Court - Suisun Roofing Supply storage yard.

Area B- 263 Benton Court - Suisun Roofing Supply storage yard showing area of removed 2,000 gallon UST.

Area B- 263-269 Benton Court. 263 Benton Court is used as an office for Suisun Roofing Supply located at 260 Benton Court.

Area B- Suisun Roofing Supply located at 260 Benton Court.

Area B- Outdoor storage for Suisun Roofing Supply.