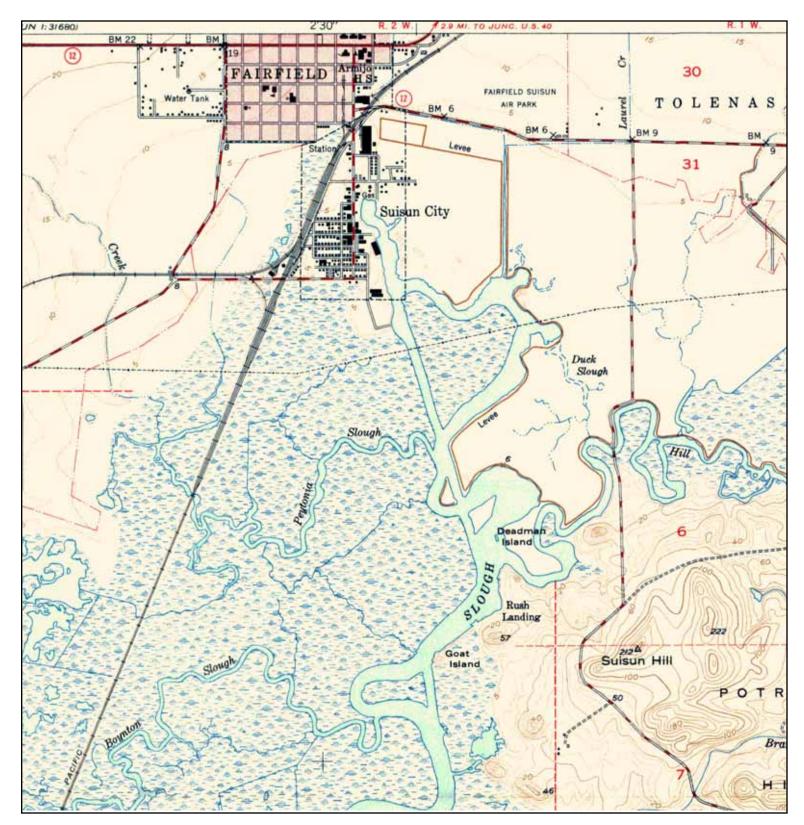

#### USGS TOPOGRAPHIC MAP ASSOCIATED WITH TARGET PROPERTY

| Target Property: | TP                     |
|------------------|------------------------|
| Source:          | U.S. Geological Survey |
| Target Property: | N                      |
| Source:          | U.S. Geological Survey |