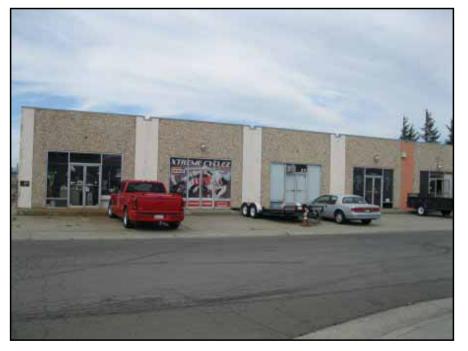

Area B- T.O.E Performance Products, 211 Driftwood Drive.

Area B- 201-211 Benton Court. Businesses include Extreme Cyclez and Kyrons Body Shop.

Area B- 201-211 Benton Court. Business include Extreme Cyclez and Kyrons Body Shop.