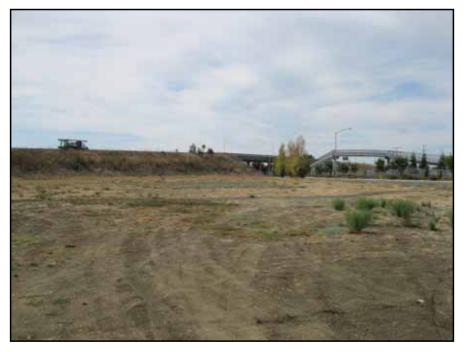

View of the northern portion of Area E, facing west. Note the Kinder Morgan pipeline placard.

View of the northern portion of Area E, facing west.

View looking west along the southern portion of Area F.

View looking northwest towards the central portion of Area F.

View looking north along the eastern portion of Area F.

View looking north across the southern portion of Area G.

View looking north across the western portion of Area G.