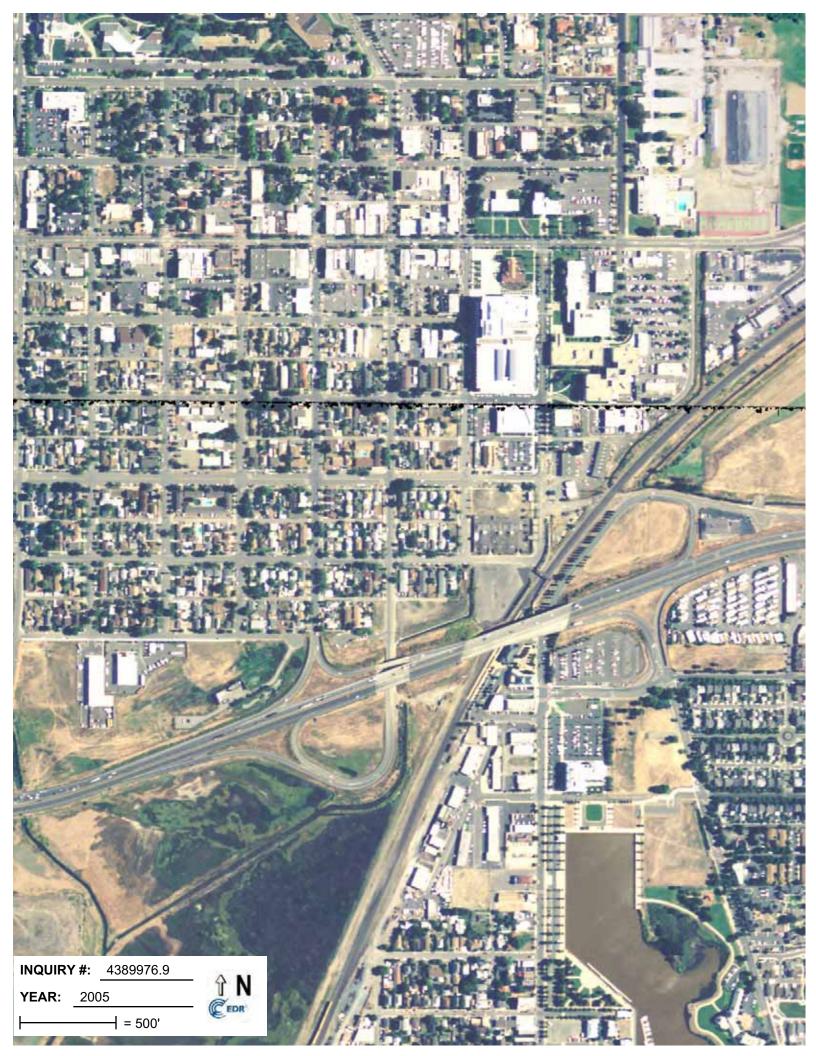

# **FIGURES**

\_402624001-SL.dwg, Oct 12, 2015, 3

|                                                       | MAGERY, 2015.                           |                                                                                                                                     | の人は他には、「「「「」」」」」 |
|-------------------------------------------------------|-----------------------------------------|-------------------------------------------------------------------------------------------------------------------------------------|------------------|
| SCALE IN<br>0 1,00<br>NOTE: DIMENSIONS, DIRECTIONS AN | 0 2,000<br>D LOCATIONS ARE APPROXIMATE. | LEGEND<br>A SPECIFIC P                                                                                                              | LAN AREA         |
| <b>Ninyo</b> &<br>PROJECT NO.<br>402624001            | MOORE<br>DATE<br>10/15                  | SITE VICINITY<br>PHASE I ENVIRONMENTAL SITE ASSESSMENT<br>DOWNTOWN WATERFRONT SPECIFIC PLAN UPDATE AREAS<br>SUISUN CITY, CALIFORNIA | FIGURE           |