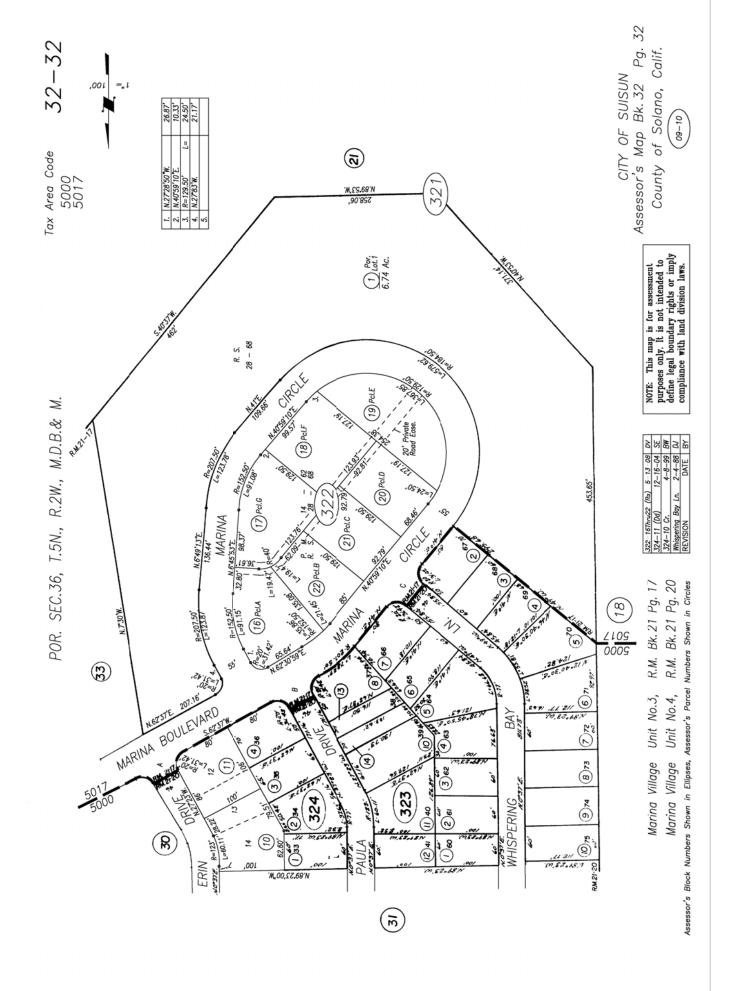

950 Marina Circle - Suisun Pacific Marina & Storage located in the northeastern portion of Area H.

950 Marina Circle - Suisun Pacific Marina & Storage located in the northeastern portion of Area H.

950 Marina Circle - Suisun Pacific Marina & Storage located in the northeastern portion of Area H.

950 Marina Circle - Suisun Pacific Marina & Storage located in the northeastern portion of Area H.

View looking southwest across the northeastern corner of the site. The Suisun boat launch and parking lot are visible in the background.