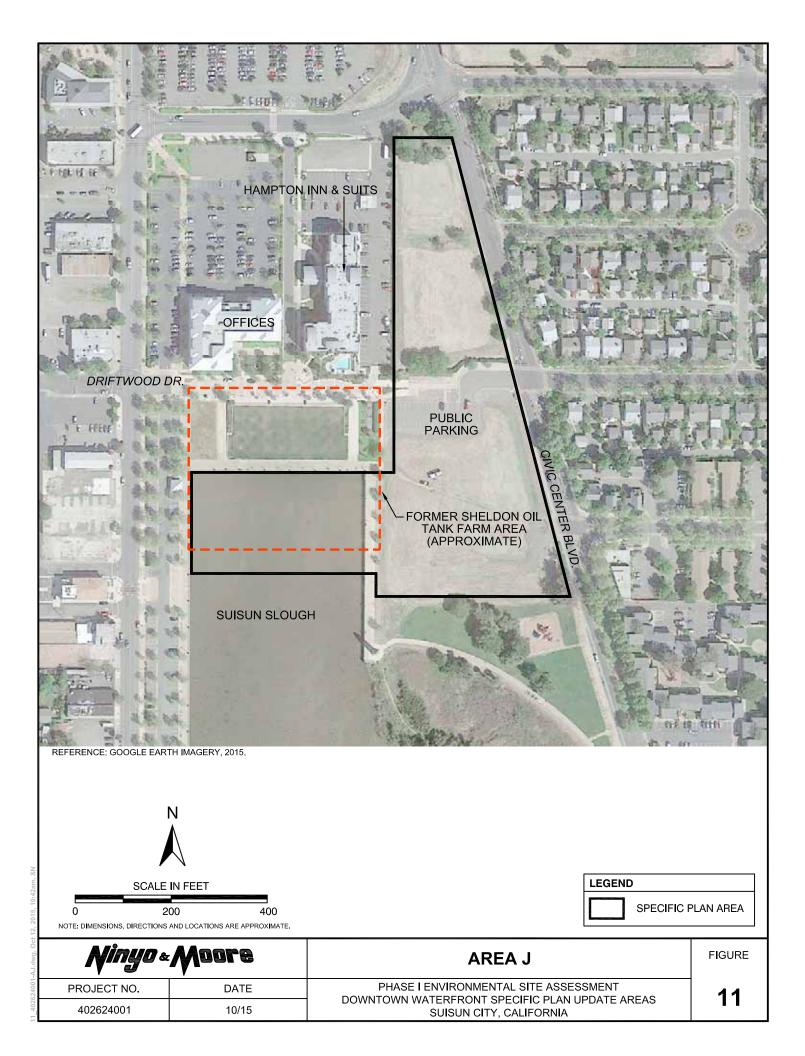

Boat launch.

Boat trailer/vehicle parking lot.

Northern portion of Area J, facing north. Civic Center Boulevard is visible on the right.

Public parking lot in central portion of Area J.

Southern portion of Area J, facing north. Civic Center Boulevard is visible on the left.

Suisun Slough and promenade, facing west. This area was the location of the former Sheldon Oil Company tank farm.

Suisun Slough and promenade, facing west. This area was the location of the former Sheldon Oil Company tank farm.