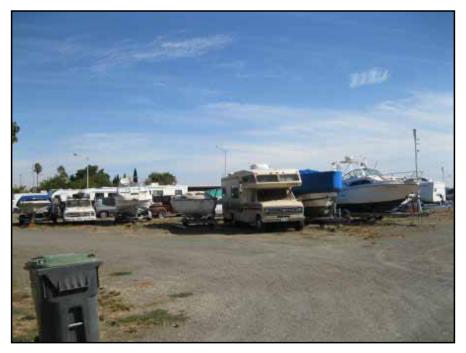

950 Marina Circle - Suisun Pacific Marina & Storage located in the northeastern portion of Area H.

950 Marina Circle - Suisun Pacific Marina & Storage located in the northeastern portion of Area H.

950 Marina Circle - Suisun Pacific Marina & Storage located in the northeastern portion of Area H.

950 Marina Circle - Suisun Pacific Marina & Storage located in the northeastern portion of Area H.

View looking southwest across the northeastern corner of the site. The Suisun boat launch and parking lot are visible in the background.