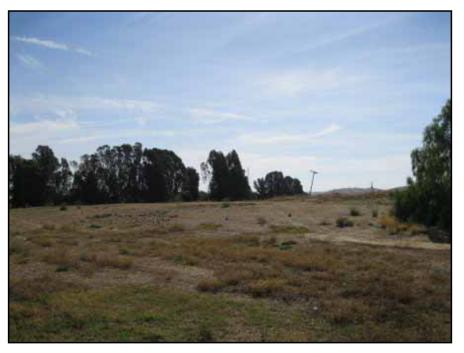

View of the northern, vacant area located in the northern portion of Area C, facing southwest.

View of the northern, vacant area located in the northern portion of Area C, facing east.

Area E - View of the remnant water-storage tank and small building located at the former Corporation Yard portion of Area E.