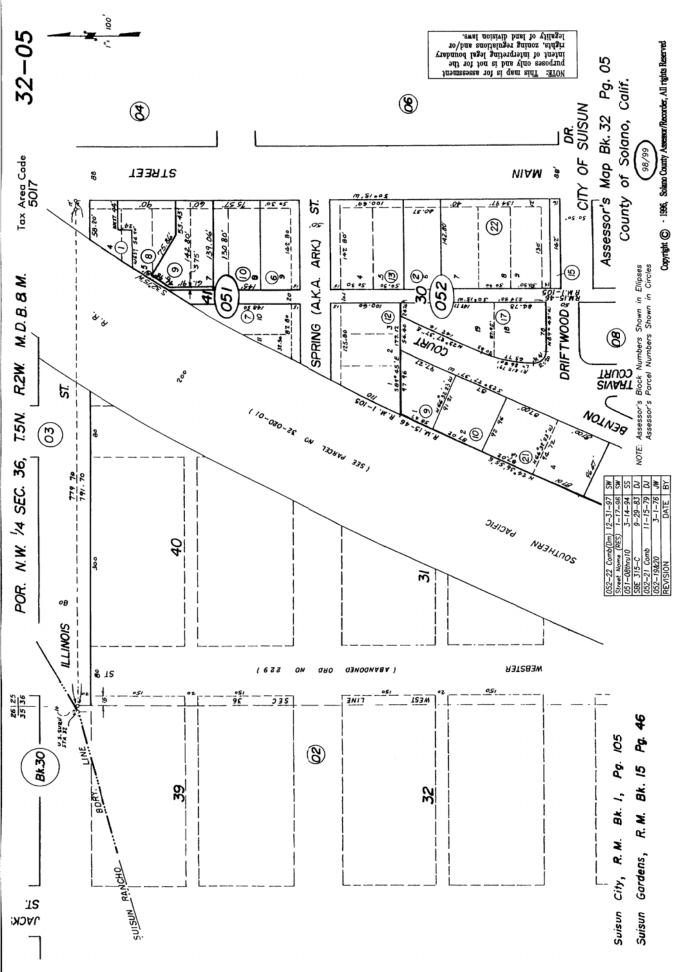

's Topographic map are digitized quaternary fault lines, prepared in 1975 by the United State Geological Survey. Additional information (also from 1975) regarding activity at specific fault lines comes from California's Preliminary Fault Activity Map prepared by the California Division of Mines and Geology.

## STREET AND ADDRESS INFORMATION

© 2010 Tele Atlas North America, Inc. All rights reserved. This material is proprietary and the subject of copyright protection and other intellectual property rights owned by or licensed to Tele Atlas North America, Inc. The use of this material is subject to the terms of a license agreement. You will be held liable for any unauthorized copying or disclosure of this material.

**Appendix D:** 

## SITE DOCUMENTATION AND REGULATORY RECORDS





























Appendix E:

# HISTORICAL RESEARCH DOCUMENTATION

## **Downtown Waterfront Specific Plan**

Main Street Suisun City, CA 94585

Inquiry Number: 4389976.3 August 21, 2015

# **Certified Sanborn® Map Report**



6 Armstrong Road, 4th Floor Shelton, Connecticut 06484 Toll Free: 800.352.0050 www.edrnet.com

## **Certified Sanborn® Map Report**

8/21/15

#### Site Name:

Downtown Waterfront Specific Main Street Suisun City, CA 94585

#### Client Name:

Ninyo & Moore 1401 Halyard Drive, Suite 110 West Sacramento, CA 95691

EDR Inquiry # 4389976.3 Contact: Randy Wheeler

The Sanborn Library has been searched by EDR and maps covering the target property location as provided by Ninyo & Moore were identified for the years listed below. The Sanborn Library is the largest, most comple