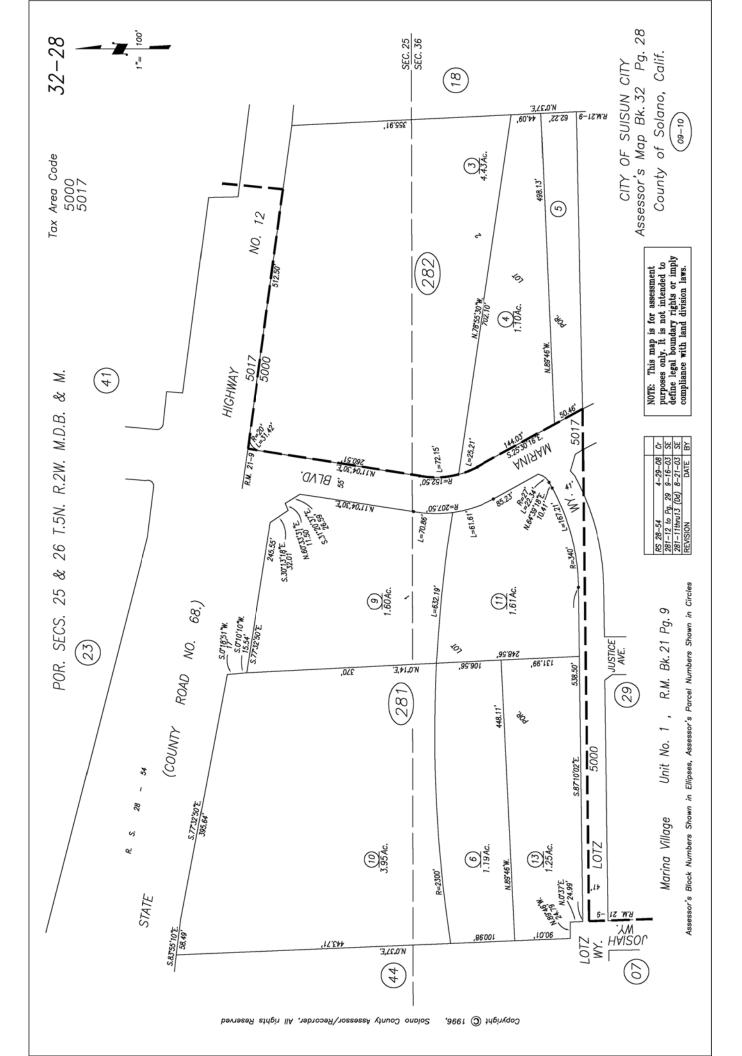

ap are digitized quaternary fault lines, prepared in 1975 by the United State Geological Survey. Additional information (also from 1975) regarding activity at specific fault lines comes from California's Preliminary Fault Activity Map prepared by the California Division of Mines and Geology.

## STREET AND ADDRESS INFORMATION

© 2010 Tele Atlas North America, Inc. All rights reserved. This material is proprietary and the subject of copyright protection and other intellectual property rights owned by or licensed to Tele Atlas North America, Inc. The use of this material is subject to the terms of a license agreement. You will be held liable for any unauthorized copying or disclosure of this material.

**Appendix D:** 

## SITE DOCUMENTATION AND REGULATORY RECORDS





























Appendix E:

# HISTORICAL RESEARCH DOCUMENTATION

## **Downtown Waterfront Specific Plan**

Main Street Suisun City, CA 94585

Inquiry Number: 4389976.3 August 21, 2015

# **Certified Sanborn® Map Report**



6 Armstrong Road, 4th Floor Shelton, Connecticut 06484 Toll Free: 800.352.0050 www.edrnet.com

## **Certified Sanborn® Map Report**

8/21/15

#### Site Name:

Downtown Waterfront Specific Main Street Suisun City, CA 94585

#### Client Name:

Ninyo & Moore 1401 Halyard Drive, Suite 110 West Sacramento, CA 95691

EDR Inquiry # 4389976.3 Contact: Randy Wheeler

The Sanborn Library has been searched by EDR and maps covering the target property location as provided by Ninyo & Moore were identified for the years listed below. The Sanborn Library is the largest, most complete collection of