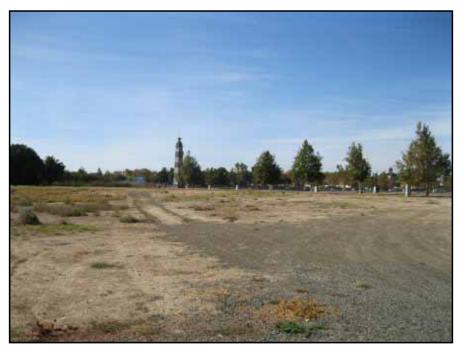

View of the northern, vacant area located in the northern portion of Area C, facing southwest.

View of the northern, vacant area located in the northern portion of Area C, facing east.

Area E - View of the remnant water-storage tank and small building located at the former Corporation Yard portion of Area E.