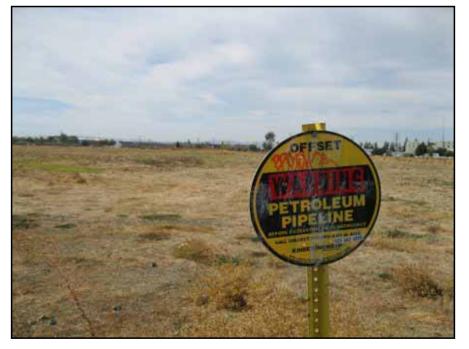

View of the northern portion of Area E, facing west. Note the Kinder Morgan pipeline placard.

View of the northern portion of Area E, facing west.

View looking west along the southern portion of Area F.