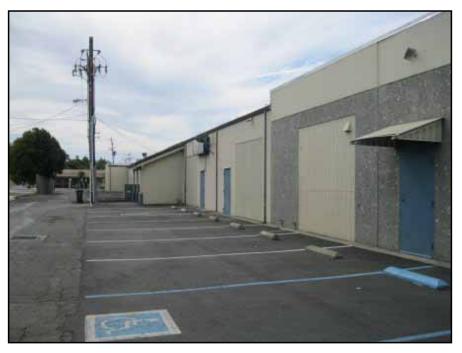

Area B- 247 Benton Court - Konni Construction.

Area B- 263 Benton Court - Suisun Roofing Supply storage yard.

Area B- 263 Benton Court - Suisun Roofing Supply storage yard showing area of removed 2,000 gallon UST.

Area B- 263-269 Benton Court. 263 Benton Court is used as an office for Suisun Roofing Supply located at 260 Benton Court.

Area B- Suisun Roofing Supply located at 260 Benton Court.

Area B- Outdoor storage for Suisun Roofing Supply.