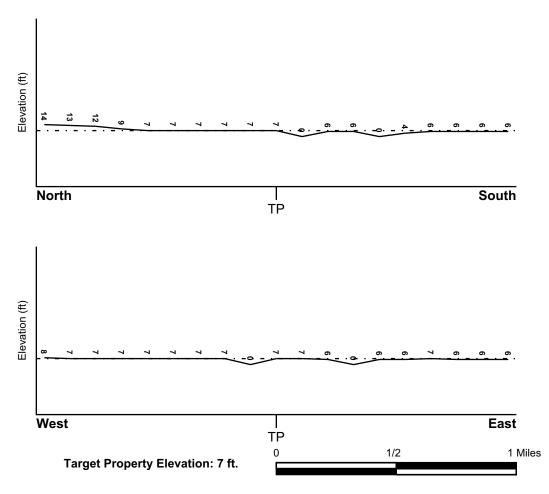

#### COORDINATES

| Latitude (North):             | 38.2368000 - 38° 14' 12.48" |
|-------------------------------|-----------------------------|
| Longitude (West):             | 122.0356000 - 122° 2' 8.16" |
| Universal Tranverse Mercator: | Zone 10                     |
| UTM X (Meters):               | 584401.8                    |
| UTM Y (Meters):               | 4232322.5                   |
| Elevation:                    | 7 ft. above sea level       |

#### USGS TOPOGRAPHIC MAP ASSOCIATED WITH TARGET PROPERTY

| Target Property: | TP                     |
|------------------|------------------------|
| Source:          | U.S. Geological Survey |
| Target Property: | N                      |
| Source:          | U.S. Geological Survey |