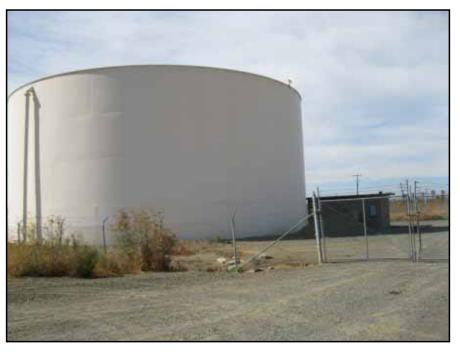

View of the northern, vacant area located in the northern portion of Area C, facing southwest.

View of the northern, vacant area located in the northern portion of Area C, facing east.

Area E - View of the remnant water-storage tank and small building located at the former Corporation Yard portion of Area E.

Area E - View of the remnant water-storage tank and small building located at the former Corporation Yard portion of Area E.

View of the central portion of Area E, facing north.

View of the southern portion of Area E, facing west.