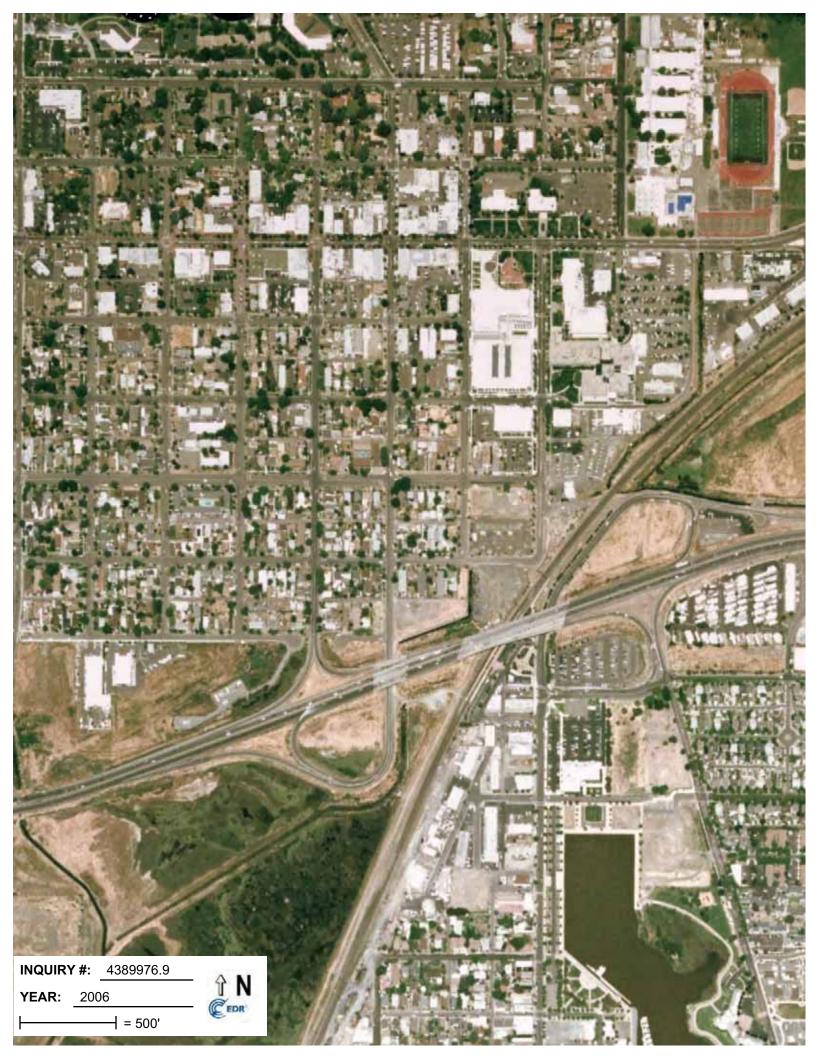

# **FIGURES**

\_402624001-SL.dwg, Oct 12, 2015, 3

|                                                       | MAGERY, 2015.                           |                                                                                                                                     | の人は他には、「「「「」」」」」 |
|-------------------------------------------------------|-----------------------------------------|-------------------------------------------------------------------------------------------------------------------------------------|------------------|
| SCALE IN<br>0 1,00<br>NOTE: DIMENSIONS, DIRECTIONS AN | 0 2,000<br>D LOCATIONS ARE APPROXIMATE. | LEGEND<br>A SPECIFIC P                                                                                                              | LAN AREA         |
| <b>Ninyo</b> &<br>PROJECT NO.<br>402624001            | MOORE<br>DATE<br>10/15                  | SITE VICINITY<br>PHASE I ENVIRONMENTAL SITE ASSESSMENT<br>DOWNTOWN WATERFRONT SPECIFIC PLAN UPDATE AREAS<br>SUISUN CITY, CALIFORNIA | FIGURE           |