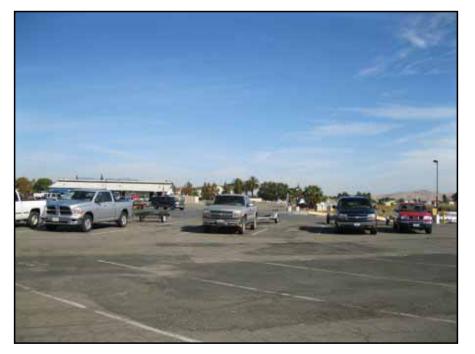

Area B- West side of 233-247 Travis Court.

Area B- East (front) side of 233-247 Travis Court, facing north.

View of the parking lot located in the southern portion of Area C.

View of the parking lot located in the southern portion of Area C.