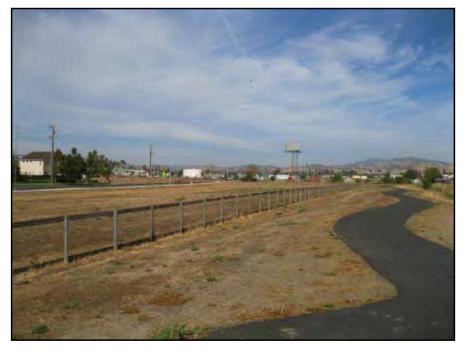

View of the northern, vacant area located in the northern portion of Area C, facing southwest.

View of the northern, vacant area located in the northern portion of Area C, facing east.

Area E - View of the remnant water-storage tank and small building located at the former Corporation Yard portion of Area E.