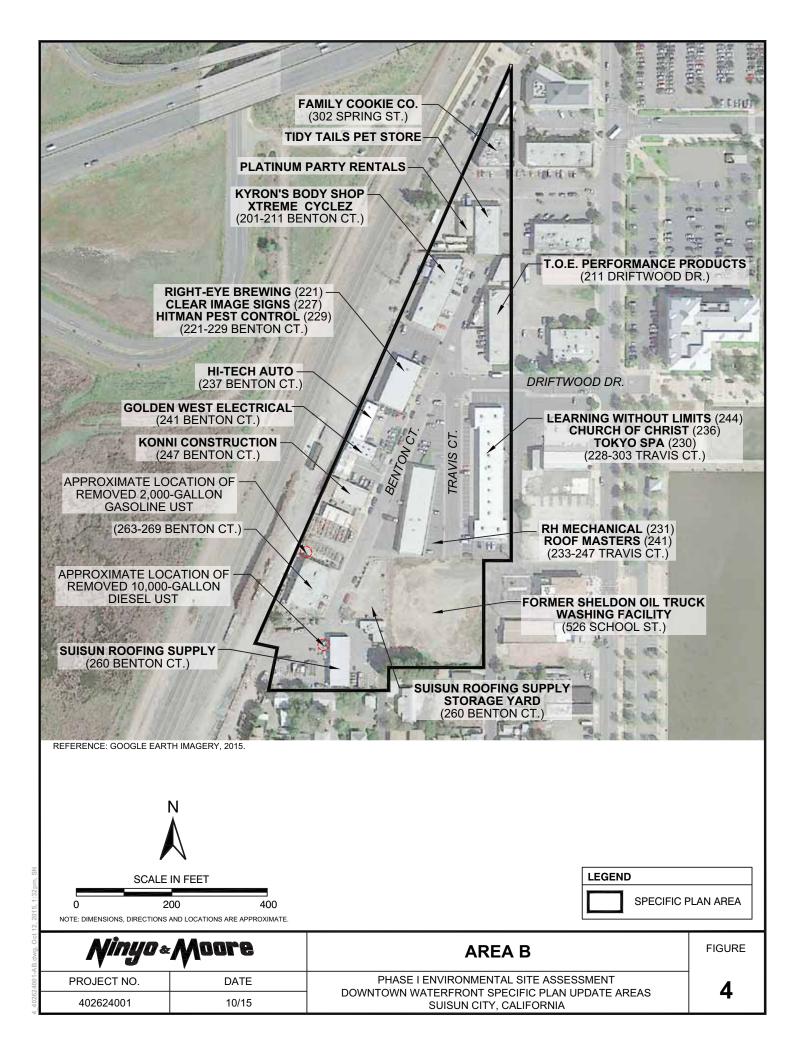

View of southern portion of Area A, facing south.

Area B- Platinum Party Rentals located at 301 Spring Street, facing southeast.

Area B- View of the Family Cookie Company at 302 Spring Street, facing north.

Area B- T.O.E Performance Products, 211 Driftwood Drive.

Area B- 201-211 Benton Court. Businesses include Extreme Cyclez and Kyrons Body Shop.

Area B- 201-211 Benton Court. Business include Extreme Cyclez and Kyrons Body Shop.

Area B- 221-229 Benton Court. Businesses include Right-Eye Brewing, Clear Image Signs, and Hitman Pest Control.

Area B- Hi-Tech Auto at 237 Benton Court.

Area B- 241 Benton Court - Golden West Electrical.

Area B- 247 Benton Court - Konni Construction.

Area B- 263 Benton Court - Suisun Roofing Supply storage yard.

Area B- 263 Benton Court - Suisun Roofing Supply storage yard showing area of removed 2,000 gallon UST.

Area B- 263-269 Benton Court. 263 Benton Court is used as an office for Suisun Roofing Supply located at 260 Benton Court.

Area B- Suisun Roofing Supply located at 260 Benton Court.

Area B- Outdoor storage for Suisun Roofing Supply.

Area B- 526 School Street. Former Sheldon Oil Company Truck Wash facility, facing south.

Area B- View of the west side of 228-303 Travis Court, facing north. Many of the tenant spaces are vacant.

Area B- View of the east side of 228-303 Travis Court, facing south. Many of the tenant spaces are vacant.

Area B- West side of 233-247 Travis Court.

Area B- East (front) side of 233-247 Travis Court, facing north.

View of the parking lot located in the southern portion of Area C.

View of the parking lot located in the southern portion of Area C.