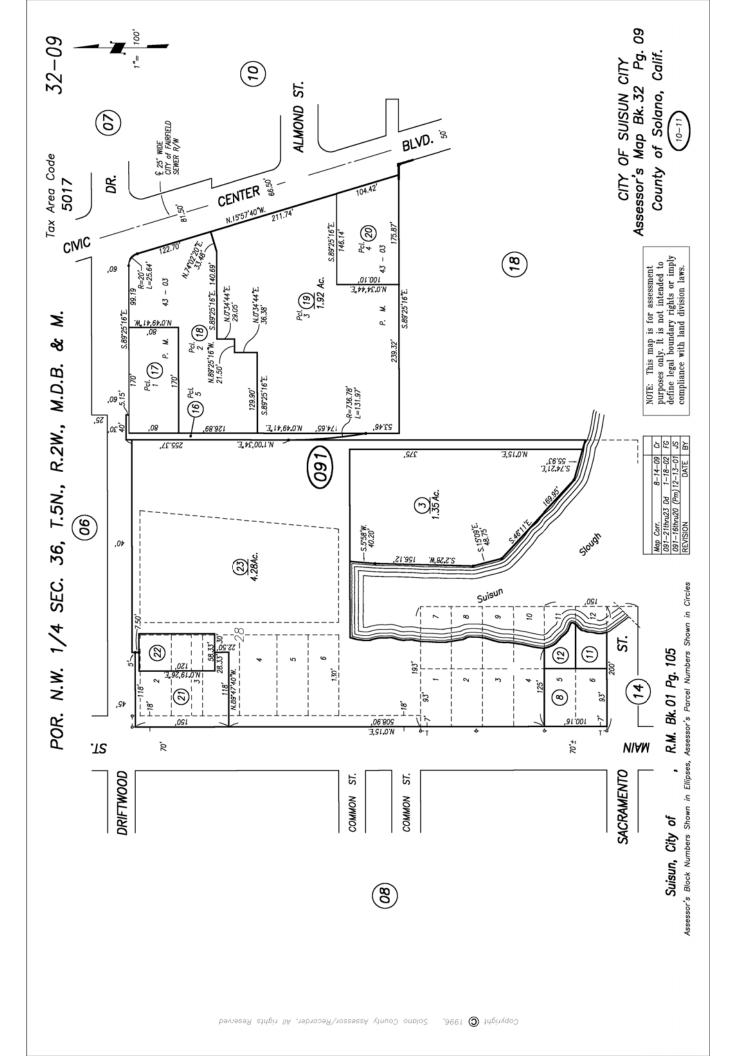

ographic map are digitized quaternary fault lines, prepared in 1975 by the United State Geological Survey. Additional information (also from 1975) regarding activity at specific fault lines comes from California's Preliminary Fault Activity Map prepared by the California Division of Mines and Geology.

## STREET AND ADDRESS INFORMATION

© 2010 Tele Atlas North America, Inc. All rights reserved. This material is proprietary and the subject of copyright protection and other intellectual property rights owned by or licensed to Tele Atlas North America, Inc. The use of this material is subject to the terms of a license agreement. You will be held liable for any unauthorized copying or disclosure of this material.

**Appendix D:** 

## SITE DOCUMENTATION AND REGULATORY RECORDS





























Appendix E:

# HISTORICAL RESEARCH DOCUMENTATION

## **Downtown Waterfront Specific Plan**

Main Street Suisun City, CA 94585

Inquiry Number: 4389976.3 August 21, 2015

# **Certified Sanborn® Map Report**



6 Armstrong Road, 4th Floor Shelton, Connecticut 06484 Toll Free: 800.352.0050 www.edrnet.com

## **Certified Sanborn® Map Report**

8/21/15

#### Site Name:

Downtown Waterfront Specific Main Street Suisun City, CA 94585

#### Client Name:

Ninyo & Moore 1401 Halyard Drive, Suite 110 West Sacramento, CA 95691

EDR Inquiry # 4389976.3 Contact: Randy Wheeler

The Sanborn Library has been searched by EDR and maps covering the target property location as provided by Ninyo & Moore were identified for the years listed below. The Sanborn Library is the largest, most complete col