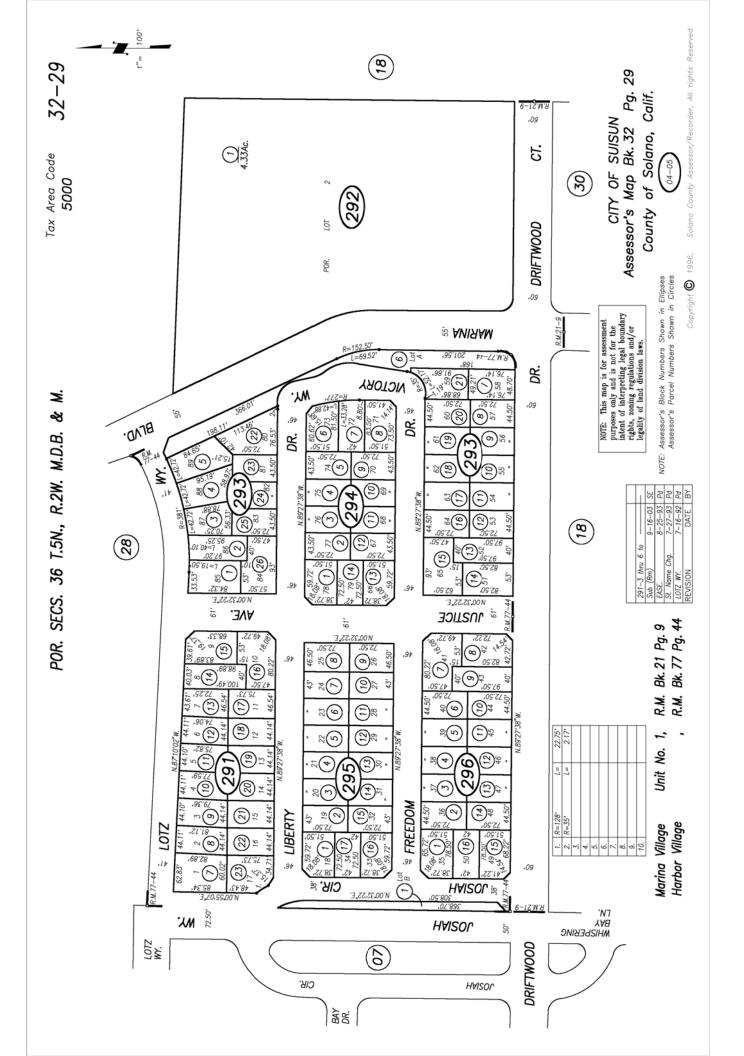

Area B- T.O.E Performance Products, 211 Driftwood Drive.

Area B- 201-211 Benton Court. Businesses include Extreme Cyclez and Kyrons Body Shop.

Area B- 201-211 Benton Court. Business include Extreme Cyclez and Kyrons Body Shop.