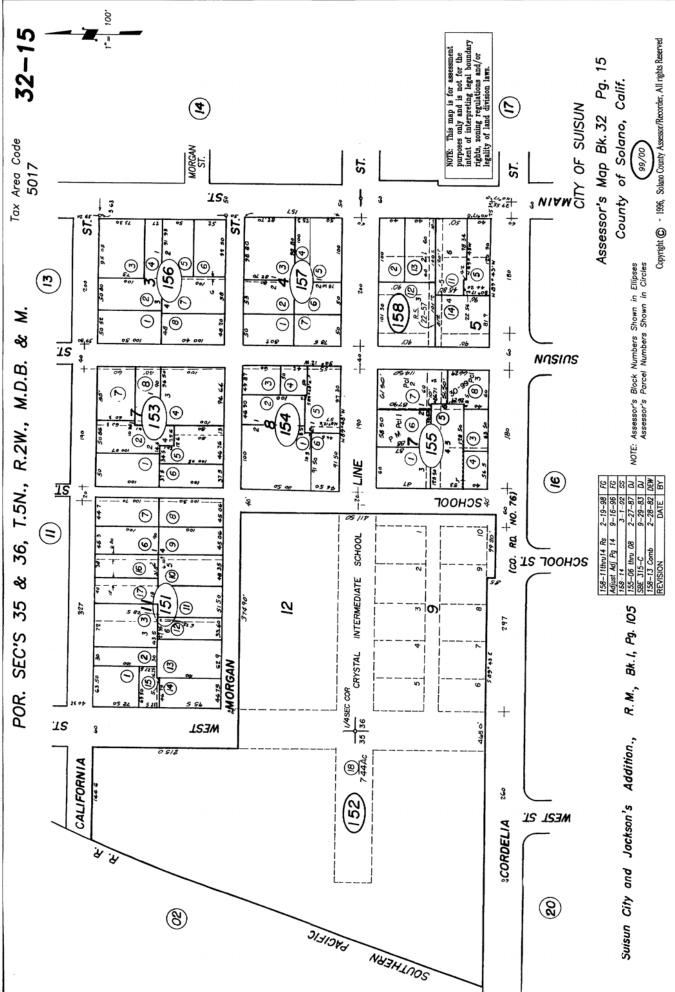

# Target Property Address: MAIN STREET SUISUN CITY, CA 94585

Click on Map ID to see full detail.

| MAP<br>ID  | SITE NAME            | ADDRESS              | DATABASE ACRONYMS                 | RELATIVE<br>ELEVATION | DIST (ft. & mi.)<br>DIRECTION |
|------------|----------------------|----------------------|-----------------------------------|-----------------------|-------------------------------|
| 1          | A.D. RITCHIE ALL CAL | 209 MAIN ST          | UST, SWEEPS UST                   | Higher                | 1 ft.                         |
| 2          | R & D BODYWORX       | 50 MAIN ST # B,C,D   | UST                               | Higher                | 1 ft.                         |
| 3          | SHELDON OIL COMPANY  | 426 MAIN ST          | LUST, UST                         | Higher                | 1 ft.                         |
| A4         | SUISUN ROOFING SUPPL | 260 BENTON CT        | UST                               | Higher                | 1 ft.                         |
| A5         | WILLIAM BOWMAN ARCHI | 263 BENTON CT        | UST                               | Higher                | 1 ft.                         |
| <b>B6</b>  | ED'S BOAT HARBOR     | 922 KELLOGG ST # A   | UST                               | Higher                | 1 ft.                         |
| 7          | FRY PROPERTIES       | 705 WEST ST          | UST                               | Higher                | 1 ft.                         |
| 8          | UNION PACIFIC RAILRO | 110 CORDELIA RD      | LUST, UST, CHMIRS                 | Higher                | 1 ft.                         |
| <b>C</b> 9 | SUISUN CITY REDEVELO | 700 MAIN ST          | UST                               | Higher                | 1 ft.                         |
| 10         | FAIRFIELD-SUISUN WAS | 755 CIVIC CENTER BLV | UST                               | Lower                 | 1 ft.                         |
| C11        | SOLANO MOSQUITO ABAT | 714 MAIN ST          | UST, SWEEPS UST                   | Higher                | 1 ft.                         |
| B12        | PAULS BOAT HARBOR    | 1010 KELLOGG ST      | HIST CORTESE, LUST, UST, HIST UST | Higher                | 1 ft.                         |
| 13         | ARCO WOOD PRODUCTS   | 1212 KELLOGG ST      | UST, SWEEPS UST                   | Higher                | 1 ft.                         |
| D14        | STROCK PROPERTY      | 522 MAIN ST          | UST, SWEEPS UST                   | Higher                | 1 ft.                         |
| E15        | LONEY PROPERTY CITY  | 1112 KELLOGG ST      | LUST, UST                         | Higher                | 1 ft.                         |
| E16        | KOCH PROPERTY        | 1116 KELLOGG ST      | UST, SWEEPS UST                   | Higher                | 1 ft.                         |
| D17        | MANCE PROPERTY       | 501 MAIN ST          | UST                               | Higher                | 1 ft.                         |
| 18         | ARCO #83087          | 299 MARINA BLVD      | UST, SWEEPS UST                   | Higher                | 204, 0.039, NNE               |
| 19         | UNION LIQUOR FOOD    | 400 UNION AVE        | UST                               | Higher                | 411, 0.078, NNW               |
| F20        | SOLANO COUNTY CO-GEN | 500 UNION AVE # B    | UST                               | Higher                | 688, 0.130, NNW               |
| F21        | SOLANO COUNTY LAW &  | 500 UNION AVE        | UST                               | Higher                | 688, 0.130, NNW               |
| F22        | SOLANO COUNTY JAIL   | 500 UNION AVE # A    | UST                               | Higher                | 688, 0.130, NNW               |
| F23        | SOLANO COUNTY HALL O | 530 UNION AVE        | UST                               | Higher                | 763, 0.145, NNW               |
| 24         | HOUGHTEN RENTALS     | 748 N TEXAS ST       | UST, SWEEPS UST                   | Higher                | 777, 0.147, North             |
| 25         | KEN HAGERMANN PERSON | 730 BROADWAY ST # R  | UST                               | Higher                | 794, 0.150, NNW               |
| 26         | DUNHAM ALLEY UST     | 821 OHIO ST          | UST                               | Higher                | 846, 0.160, NW                |
| 27         | SOLANO COUNTY GARAGE | 447 TEXAS ST         | LUST, UST                         | Higher                | 980, 0.186, NNW               |
| 28         | FERRARI PROPERTY     | 505 JEFFERSON ST     | UST                               | Higher                | 991, 0.188, NNW               |
| 29         | SOLANO COUNTY OLD CO | 580 TEXAS ST         | UST                               | Higher                | 1293, 0.245, NNW              |
| 30         | PG&E                 | 725 MISSOURI ST      | UST, SWEEPS UST                   | Higher                | 1310, 0.248, NNW              |