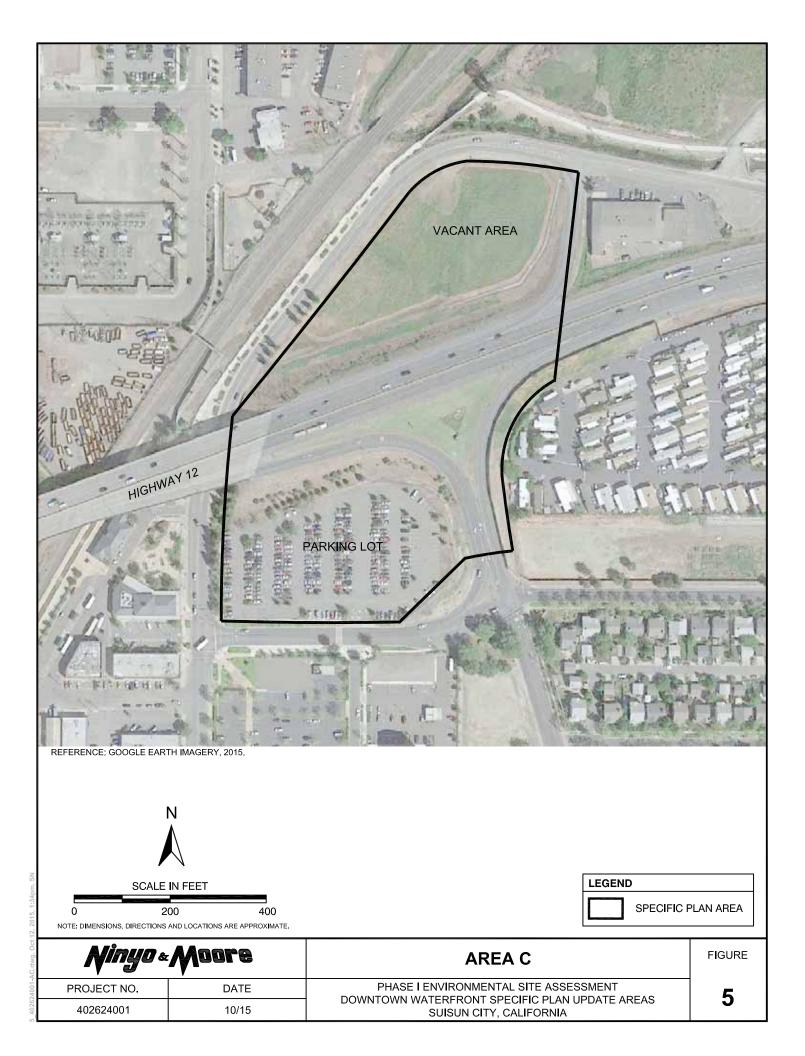

Area B- West side of 233-247 Travis Court.

Area B- East (front) side of 233-247 Travis Court, facing north.

View of the parking lot located in the southern portion of Area C.

View of the parking lot located in the southern portion of Area C.

View of the northern, vacant area located in the northern portion of Area C, facing southwest.

View of the northern, vacant area located in the northern portion of Area C, facing east.

Area E - View of the remnant water-storage tank and small building located at the former Corporation Yard portion of Area E.