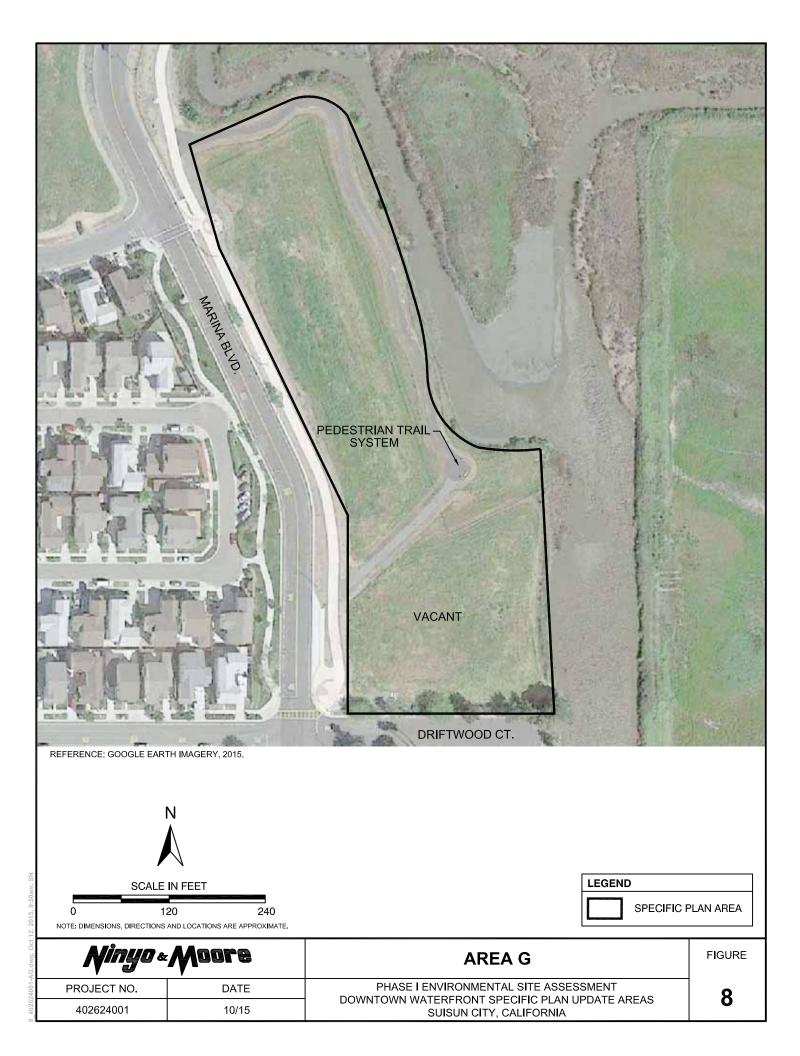

View looking northwest towards the central portion of Area F.

View looking north along the eastern portion of Area F.

View looking north across the southern portion of Area G.

View looking north across the western portion of Area G.

View looking northeast across the eastern portion of Area G.

View looking north across the western portion of Area G.

Looking southeast across the former Fairfield-Suisun Sewer District (FSSD) Wastewater Treatment Plant (WWTP) located in the northwestern portion of Area H.