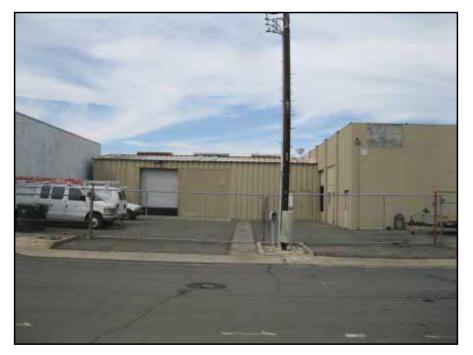

Area B- 247 Benton Court - Konni Construction.

Area B- 263 Benton Court - Suisun Roofing Supply storage yard.

Area B- 263 Benton Court - Suisun Roofing Supply storage yard showing area of removed 2,000 gallon UST.