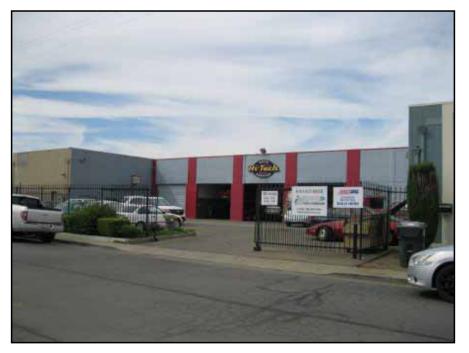

Area B- 221-229 Benton Court. Businesses include Right-Eye Brewing, Clear Image Signs, and Hitman Pest Control.

Area B- Hi-Tech Auto at 237 Benton Court.

Area B- 241 Benton Court - Golden West Electrical.