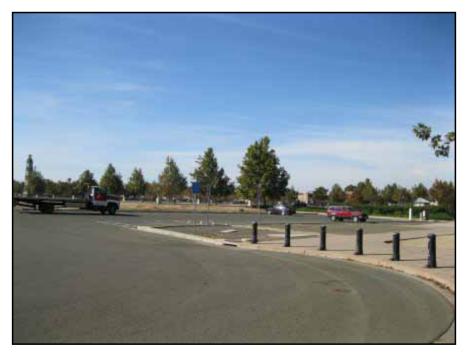

Area B- West side of 233-247 Travis Court.

Area B- East (front) side of 233-247 Travis Court, facing north.

View of the parking lot located in the southern portion of Area C.

View of the parking lot located in the southern portion of Area C.