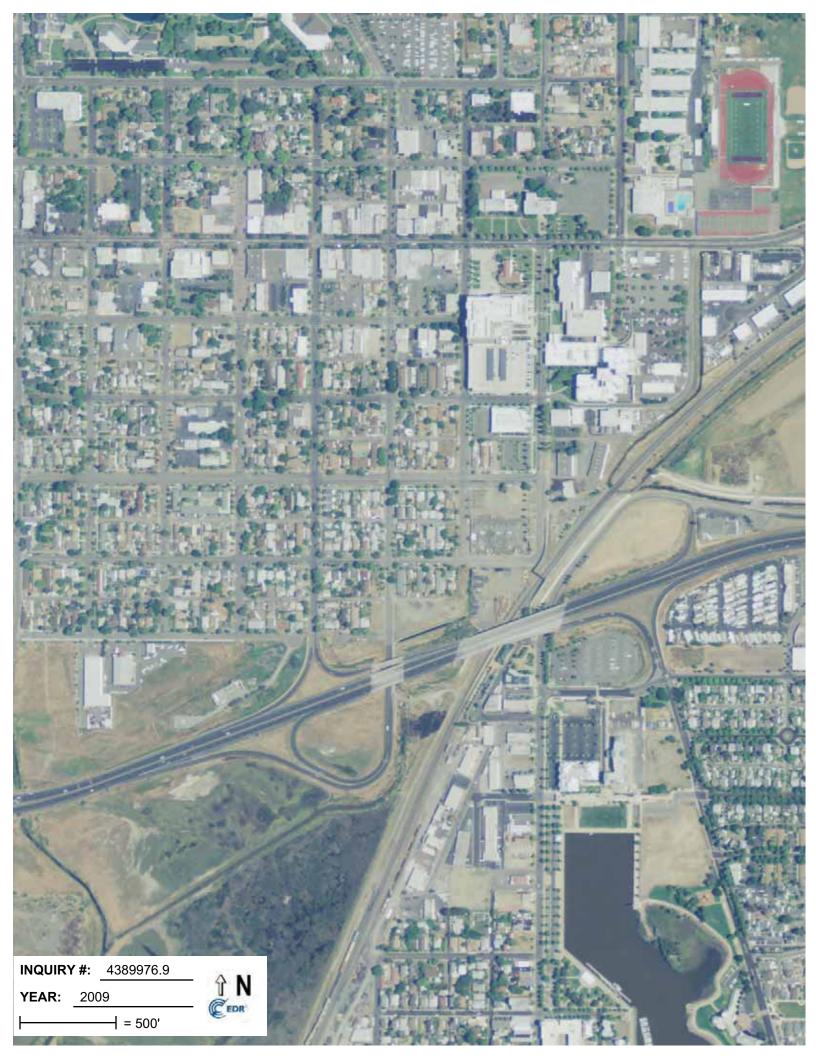

# **FIGURES**

\_402624001-SL.dwg, Oct 12, 2015, 3

|                                                       | MAGERY, 2015.                           |                                                                                                                                     | の人は他には、「「「「」」」」」 |
|-------------------------------------------------------|-----------------------------------------|-------------------------------------------------------------------------------------------------------------------------------------|------------------|
| SCALE IN<br>0 1,00<br>NOTE: DIMENSIONS, DIRECTIONS AN | 0 2,000<br>D LOCATIONS ARE APPROXIMATE. | LEGEND<br>A SPECIFIC P                                                                                                              | LAN AREA         |
| <b>Ninyo</b> &<br>PROJECT NO.<br>402624001            | MOORE<br>DATE<br>10/15                  | SITE VICINITY<br>PHASE I ENVIRONMENTAL SITE ASSESSMENT<br>DOWNTOWN WATERFRONT SPECIFIC PLAN UPDATE AREAS<br>SUISUN CITY, CALIFORNIA | FIGURE           |