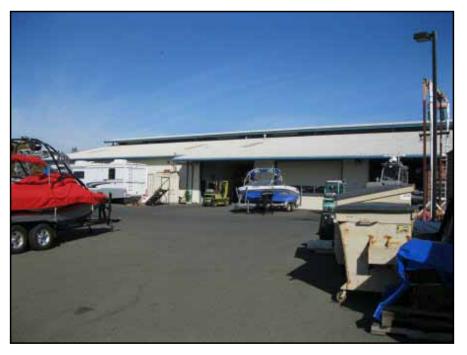

950 Marina Circle - Suisun Pacific Marina & Storage located in the northeastern portion of Area H.

950 Marina Circle - Suisun Pacific Marina & Storage located in the northeastern portion of Area H.

950 Marina Circle - Suisun Pacific Marina & Storage located in the northeastern portion of Area H.