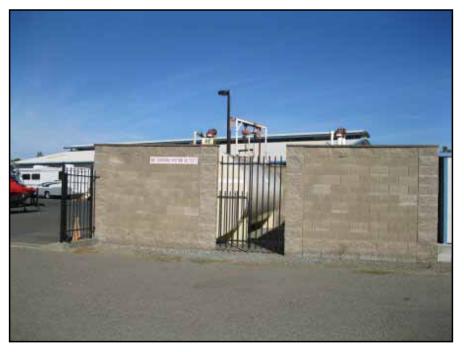

View of the northern portion of Area E, facing west. Note the Kinder Morgan pipeline placard.

View of the northern portion of Area E, facing west.

View looking west along the southern portion of Area F.