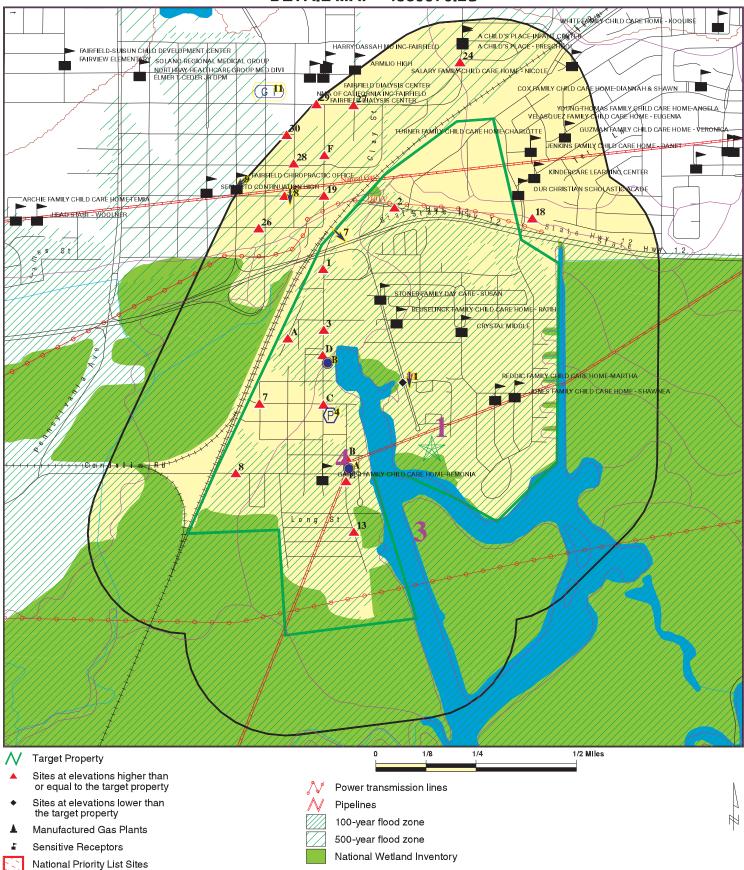

# Target Property Address: MAIN STREET SUISUN CITY, CA 94585

Click on Map ID to see full detail.

| MAP<br>ID  | SITE NAME            | ADDRESS              | DATABASE ACRONYMS                 | RELATIVE<br>ELEVATION | DIST (ft. & mi.)<br>DIRECTION |
|------------|----------------------|----------------------|-----------------------------------|-----------------------|-------------------------------|
| 1          | A.D. RITCHIE ALL CAL | 209 MAIN ST          | UST, SWEEPS UST                   | Higher                | 1 ft.                         |
| 2          | R & D BODYWORX       | 50 MAIN ST # B,C,D   | UST                               | Higher                | 1 ft.                         |
| 3          | SHELDON OIL COMPANY  | 426 MAIN ST          | LUST, UST                         | Higher                | 1 ft.                         |
| A4         | SUISUN ROOFING SUPPL | 260 BENTON CT        | UST                               | Higher                | 1 ft.                         |
| A5         | WILLIAM BOWMAN ARCHI | 263 BENTON CT        | UST                               | Higher                | 1 ft.                         |
| <b>B6</b>  | ED'S BOAT HARBOR     | 922 KELLOGG ST # A   | UST                               | Higher                | 1 ft.                         |
| 7          | FRY PROPERTIES       | 705 WEST ST          | UST                               | Higher                | 1 ft.                         |
| 8          | UNION PACIFIC RAILRO | 110 CORDELIA RD      | LUST, UST, CHMIRS                 | Higher                | 1 ft.                         |
| <b>C</b> 9 | SUISUN CITY REDEVELO | 700 MAIN ST          | UST                               | Higher                | 1 ft.                         |
| 10         | FAIRFIELD-SUISUN WAS | 755 CIVIC CENTER BLV | UST                               | Lower                 | 1 ft.                         |
| C11        | SOLANO MOSQUITO ABAT | 714 MAIN ST          | UST, SWEEPS UST                   | Higher                | 1 ft.                         |
| B12        | PAULS BOAT HARBOR    | 1010 KELLOGG ST      | HIST CORTESE, LUST, UST, HIST UST | Higher                | 1 ft.                         |
| 13         | ARCO WOOD PRODUCTS   | 1212 KELLOGG ST      | UST, SWEEPS UST                   | Higher                | 1 ft.                         |
| D14        | STROCK PROPERTY      | 522 MAIN ST          | UST, SWEEPS UST                   | Higher                | 1 ft.                         |
| E15        | LONEY PROPERTY CITY  | 1112 KELLOGG ST      | LUST, UST                         | Higher                | 1 ft.                         |
| E16        | KOCH PROPERTY        | 1116 KELLOGG ST      | UST, SWEEPS UST                   | Higher                | 1 ft.                         |
| D17        | MANCE PROPERTY       | 501 MAIN ST          | UST                               | Higher                | 1 ft.                         |
| 18         | ARCO #83087          | 299 MARINA BLVD      | UST, SWEEPS UST                   | Higher                | 204, 0.039, NNE               |
| 19         | UNION LIQUOR FOOD    | 400 UNION AVE        | UST                               | Higher                | 411, 0.078, NNW               |
| F20        | SOLANO COUNTY CO-GEN | 500 UNION AVE # B    | UST                               | Higher                | 688, 0.130, NNW               |
| F21        | SOLANO COUNTY LAW &  | 500 UNION AVE        | UST                               | Higher                | 688, 0.130, NNW               |
| F22        | SOLANO COUNTY JAIL   | 500 UNION AVE # A    | UST                               | Higher                | 688, 0.130, NNW               |
| F23        | SOLANO COUNTY HALL O | 530 UNION AVE        | UST                               | Higher                | 763, 0.145, NNW               |
| 24         | HOUGHTEN RENTALS     | 748 N TEXAS ST       | UST, SWEEPS UST                   | Higher                | 777, 0.147, North             |
| 25         | KEN HAGERMANN PERSON | 730 BROADWAY ST # R  | UST                               | Higher                | 794, 0.150, NNW               |
| 26         | DUNHAM ALLEY UST     | 821 OHIO ST          | UST                               | Higher                | 846, 0.160, NW                |
| 27         | SOLANO COUNTY GARAGE | 447 TEXAS ST         | LUST, UST                         | Higher                | 980, 0.186, NNW               |
| 28         | FERRARI PROPERTY     | 505 JEFFERSON ST     | UST                               | Higher                | 991, 0.188, NNW               |
| 29         | SOLANO COUNTY OLD CO | 580 TEXAS ST         | UST                               | Higher                | 1293, 0.245, NNW              |
| 30         | PG&E                 | 725 MISSOURI ST      | UST, SWEEPS UST                   | Higher                | 1310, 0.248, NNW              |

Page numbers and map identification numbers refer to the EDR Radius Map report where detailed data on individual sites can be reviewed.

Sites listed in **bold italics** are in multiple databases.

Unmappable (orphan) sites are not considered in the foregoing analysis. UST: A review of the UST list, as provided by EDR, and dated 06/15/2015 has revealed that there are 30 UST sites within approximately 0.25 miles of the target property.

| Equal/Higher Elevation                                            | Address            | Direction / Distance | Map ID | Page |
|-------------------------------------------------------------------|--------------------|----------------------|--------|------|
| A.D. RITCHIE ALL CAL<br>Facility Id: 40010<br>Facility Status: I  | 209 MAIN ST        | 0 - 1/8 (0.000 mi.)  | 1      | 7    |
| R & D BODYWORX<br>Facility Id: 40197<br>Facility Status: I        | 50 MAIN ST # B,C,D | 0 - 1/8 (0.000 mi.)  | 2      | 7    |
| SHELDON OIL COMPANY<br>Facility Id: 40005<br>Facility Status: I   | 426 MAIN ST        | 0 - 1/8 (0.000 mi.)  | 3      | 7    |
| SUISUN ROOFING SUPPL<br>Facility Id: 40168<br>Facility Status: I  | 260 BENTON CT      | 0 - 1/8 (0.000 mi.)  | A4     | 7    |
| WILLIAM BOWMAN ARCHI<br>Facility Id: 40002<br>Facility Status: I  | 263 BENTON CT      | 0 - 1/8 (0.000 mi.)  | A5     | 8    |
| ED'S BOAT HARBOR<br>Facility Id: 40023<br>Facility Status: I      | 922 KELLOGG ST # A | 0 - 1/8 (0.000 mi.)  | B6     | 8    |
| FRY PROPERTIES<br>Facility Id: 40214<br>Facility Status: I        | 705 WEST ST        | 0 - 1/8 (0.000 mi.)  | 7      | 8    |
| UNION PACIFIC RAILRO<br>Facility Id: 40007<br>Facility Status: I  | 110 CORDELIA RD    | 0 - 1/8 (0.000 mi.)  | 8      | 8    |
| SUISUN CITY REDEVELO<br>Facility Id: 400788<br>Facility Status: I | 700 MAIN ST        | 0 - 1/8 (0.000 mi.)  | C9     | 9    |
| SOLANO MOSQUITO ABAT                                              | 714 MAIN ST        | 0 - 1/8 (0.000 mi.)  | C11    | 9    |

| Facility Id: 40006<br>Facility Id: 40025                                      |                     |                           |     |    |
|-------------------------------------------------------------------------------|---------------------|---------------------------|-----|----|
| Facility Status: I                                                            |                     |                           |     |    |
| <b>PAULS BOAT HARBOR</b><br>Facility Id: 40008<br>Facility Status: I          | 1010 KELLOGG ST     | 0 - 1/8 (0.000 mi.)       | B12 | 9  |
| ARCO WOOD PRODUCTS<br>Facility Id: 40022<br>Facility Status: I                | 1212 KELLOGG ST     | 0 - 1/8 (0.000 mi.)       | 13  | 10 |
| STROCK PROPERTY<br>Facility Id: 40020<br>Facility Status: I                   | 522 MAIN ST         | 0 - 1/8 (0.000 mi.)       | D14 | 10 |
| <i>LONEY PROPERTY CITY</i><br>Facility Id: 40024<br>Facility Status: I        | 1112 KELLOGG ST     | 0 - 1/8 (0.000 mi.)       | E15 | 10 |
| <i>KOCH PROPERTY</i><br>Facility Id: 40021<br>Facility Status: I              | 1116 KELLOGG ST     | 0 - 1/8 (0.000 mi.)       | E16 | 11 |
| MANCE PROPERTY<br>Facility Id: 40004<br>Facility Status: I                    | 501 MAIN ST         | 0 - 1/8 (0.000 mi.)       | D17 | 11 |
| ARCO #83087<br>Facility Id: 40016<br>Facility Status: A<br>Facility Id: 40016 | 299 MARINA BLVD     | NNE 0 - 1/8 (0.039 mi.)   | 18  | 11 |
| UNION LIQUOR FOOD<br>Facility Id: 30137<br>Facility Status: I                 | 400 UNION AVE       | NNW 0 - 1/8 (0.078 mi.)   | 19  | 12 |
| SOLANO COUNTY CO-GEN<br>Facility Id: 30123<br>Facility Status: I              | 500 UNION AVE # B   | NNW 1/8 - 1/4 (0.130 mi.) | F20 | 12 |
| SOLANO COUNTY LAW &<br>Facility Id: 30120                                     | 500 UNION AVE       | NNW 1/8 - 1/4 (0.130 mi.) | F21 | 12 |
| SOLANO COUNTY JAIL<br>Facility Id: 30120<br>Facility Status: A                | 500 UNION AVE # A   | NNW 1/8 - 1/4 (0.130 mi.) | F22 | 12 |
| SOLANO COUNTY HALL O<br>Facility Id: 300903<br>Facility Status: I             | 530 UNION AVE       | NNW 1/8 - 1/4 (0.145 mi.) | F23 | 12 |
| HOUGHTEN RENTALS<br>Facility Id: 30049<br>Facility Status: I                  | 748 N TEXAS ST      | N 1/8 - 1/4 (0.147 mi.)   | 24  | 13 |
| KEN HAGERMANN PERSON<br>Facility Id: 30046<br>Facility Status: I              | 730 BROADWAY ST # R | NNW 1/8 - 1/4 (0.150 mi.) | 25  | 13 |
| DUNHAM ALLEY UST<br>Facility Id: 301435<br>Facility Status: I                 | 821 OHIO ST         | NW 1/8 - 1/4 (0.160 mi.)  | 26  | 13 |
| SOLANO COUNTY GARAGE                                                          | 447 TEXAS ST        | NNW 1/8 - 1/4 (0.186 mi.) | 27  | 13 |

| Facility Id: 30071<br>Facility Status: I<br>Facility Status: A<br>Facility Id: 30071   |                      | NINIA/ 1/0 _ 1/4 /0 199   | 20     | 14   |
|----------------------------------------------------------------------------------------|----------------------|---------------------------|--------|------|
| FERRARI PROPERTY<br>Facility Id: 30135<br>Facility Status: I                           | 505 JEFFERSON ST     | NNW 1/8 - 1/4 (0.188 mi.) | 28     | 14   |
| SOLANO COUNTY OLD CO<br>Facility Id: 30072<br>Facility Id: 30142<br>Facility Status: I | 580 TEXAS ST         | NNW 1/8 - 1/4 (0.245 mi.) | 29     | 14   |
| <b>PG&amp;E</b><br>Facility Id: 30136<br>Facility Status: I                            | 725 MISSOURI ST      | NNW 1/8 - 1/4 (0.248 mi.) | 30     | 14   |
| Lower Elevation                                                                        | Address              | Direction / Distance      | Map ID | Page |
| FAIRFIELD-SUISUN WAS<br>Facility Id: 40018<br>Facility Status: I                       | 755 CIVIC CENTER BLV | 0 - 1/8 (0.000 mi.)       | 10     | 9    |