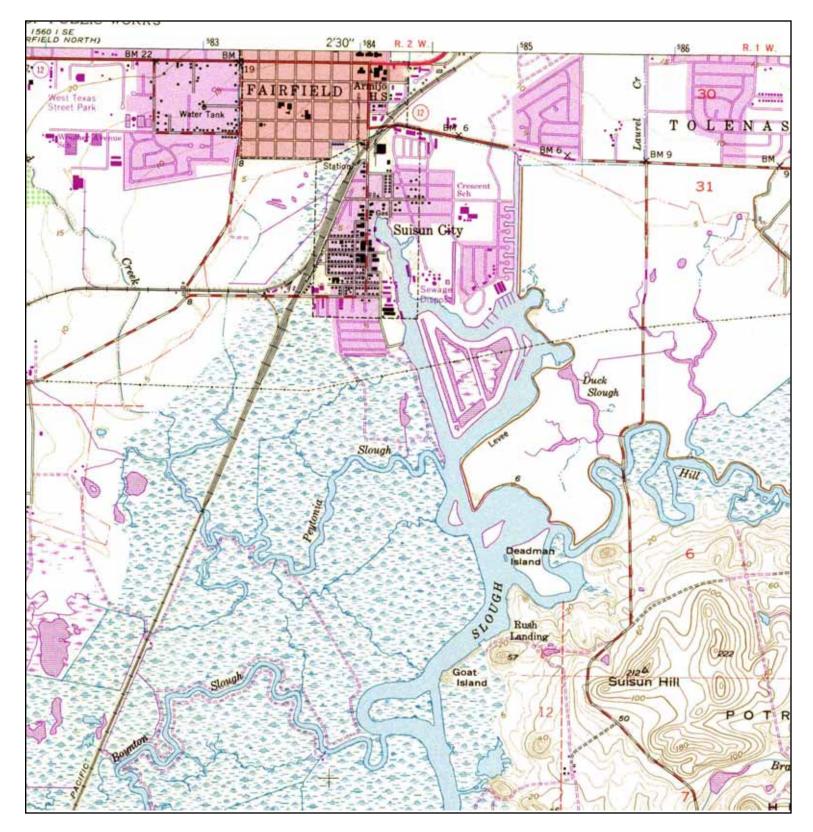

402624001-AE.dwg, Oct 12, 2015, 1:34pr

| the second se |                                                                                                                    |           |
|-----------------------------------------------------------------------------------------------------------------|--------------------------------------------------------------------------------------------------------------------|-----------|
|                                                                                                                 |                                                                                                                    | 1         |
|                                                                                                                 | HIGHWAY 12                                                                                                         | 884       |
|                                                                                                                 | TOWER-MOUNTED<br>SIGN                                                                                              |           |
|                                                                                                                 | MARINA BLVD.                                                                                                       |           |
|                                                                                                                 |                                                                                                                    |           |
|                                                                                                                 |                                                                                                                    |           |
| FIER                                                                                                            | TERT                                                                                                               |           |
| REFERENCE: GOOGLE EARTH IMAGERY, 2015.                                                                          |                                                                                                                    |           |
| SCALE IN FEET<br>0 120 240<br>NOTE: DIMENSIONS, DIRECTIONS AND LOCATIONS ARE APPROXIMATE.                       | LEGEND<br>SPECIFIC                                                                                                 | PLAN AREA |
| <i>Ninyo</i> «Moore                                                                                             | AREA F                                                                                                             | FIGURE    |
| PROJECT NO.         DATE           402624001         10/15                                                      | PHASE I ENVIRONMENTAL SITE ASSESSMENT<br>DOWNTOWN WATERFRONT SPECIFIC PLAN UPDATE AREAS<br>SUISUN CITY, CALIFORNIA | 7         |