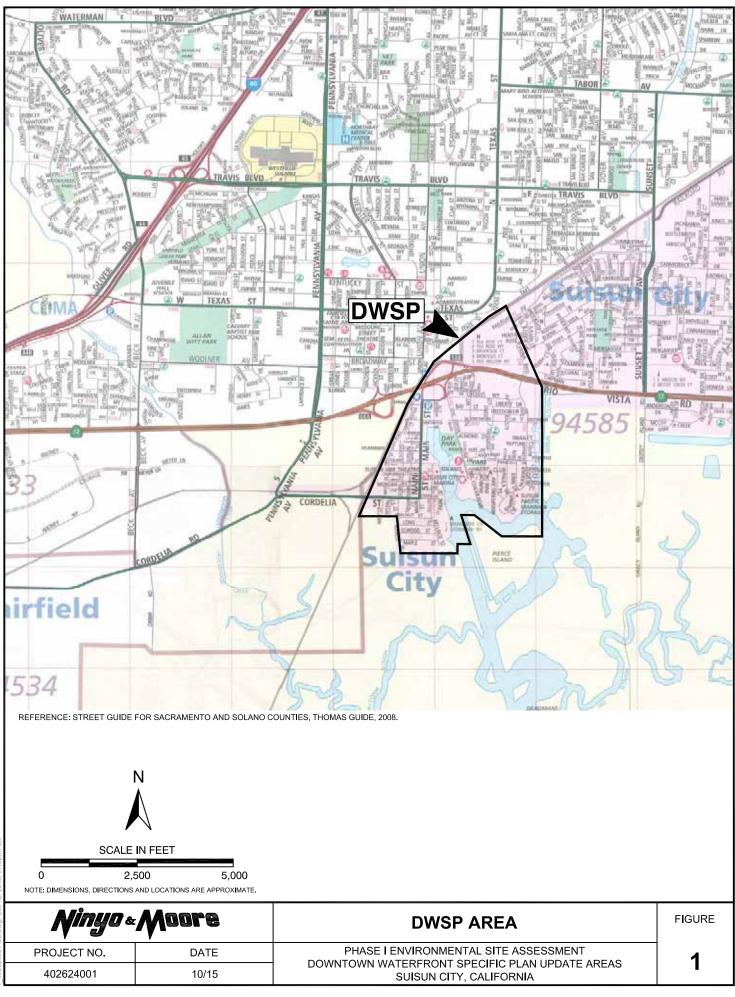

# **FIGURES**



\_402624001-SL.dwg, Oct 12, 2015, 3

|                                                       | MAGERY, 2015.                           |                                                                                                                                     | の人は他には、「「「「」」」」」 |
|-------------------------------------------------------|-----------------------------------------|-------------------------------------------------------------------------------------------------------------------------------------|------------------|
| SCALE IN<br>0 1,00<br>NOTE: DIMENSIONS, DIRECTIONS AN | 0 2,000<br>D LOCATIONS ARE APPROXIMATE. | LEGEND<br>A SPECIFIC P                                                                                                              | LAN AREA         |
|