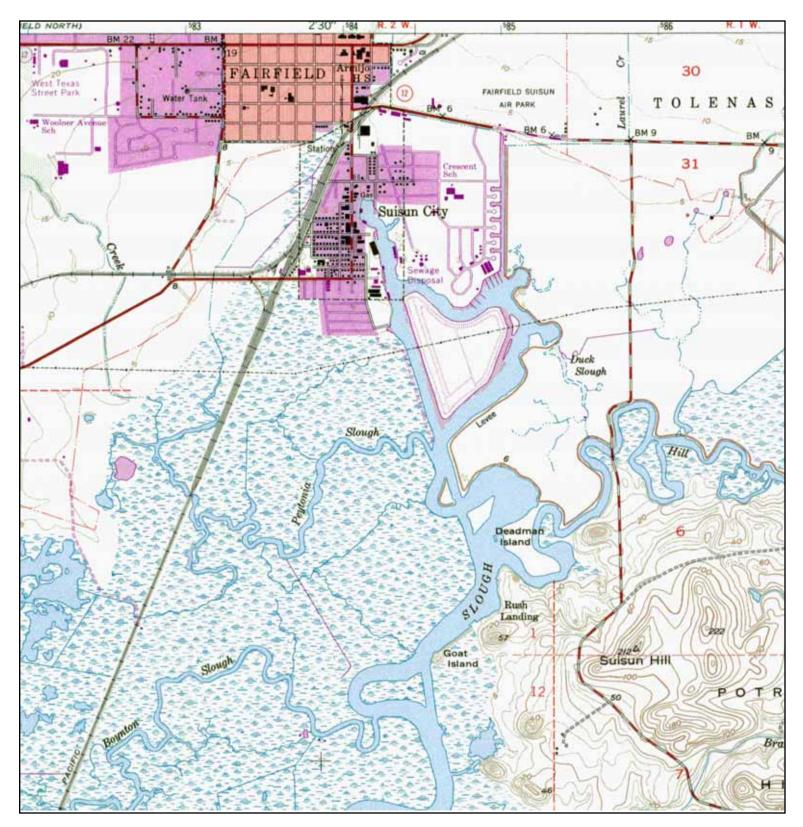

# **FIGURES**

\_402624001-SL.dwg, Oct 12, 2015, 3

|                                                       | MAGERY, 2015.                           |                                                                                                                                     | の人は他には、「「「「」」」」」 |
|-------------------------------------------------------|-----------------------------------------|-------------------------------------------------------------------------------------------------------------------------------------|------------------|
| SCALE IN<br>0 1,00<br>NOTE: DIMENSIONS, DIRECTIONS AN | 0 2,000<br>D LOCATIONS ARE APPROXIMATE. | LEGEND<br>A SPECIFIC P                                                                                                              | LAN AREA         |
| <b>Ninyo</b> &<br>PROJECT NO.<br>402624001            | MOORE<br>DATE<br>10/15                  | SITE VICINITY<br>PHASE I ENVIRONMENTAL SITE ASSESSMENT<br>DOWNTOWN WATERFRONT SPECIFIC PLAN UPDATE AREAS<br>SUISUN CITY, CALIFORNIA | FIGURE           |