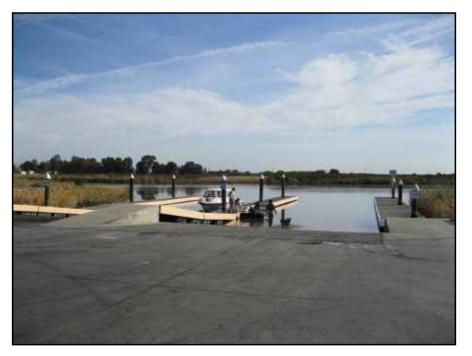

Boat launch.

Boat trailer/vehicle parking lot.

Northern portion of Area J, facing north. Civic Center Boulevard is visible on the right.

Public parking lot in central portion of Area J.

Southern portion of Area J, facing north. Civic Center Boulevard is visible on the left.