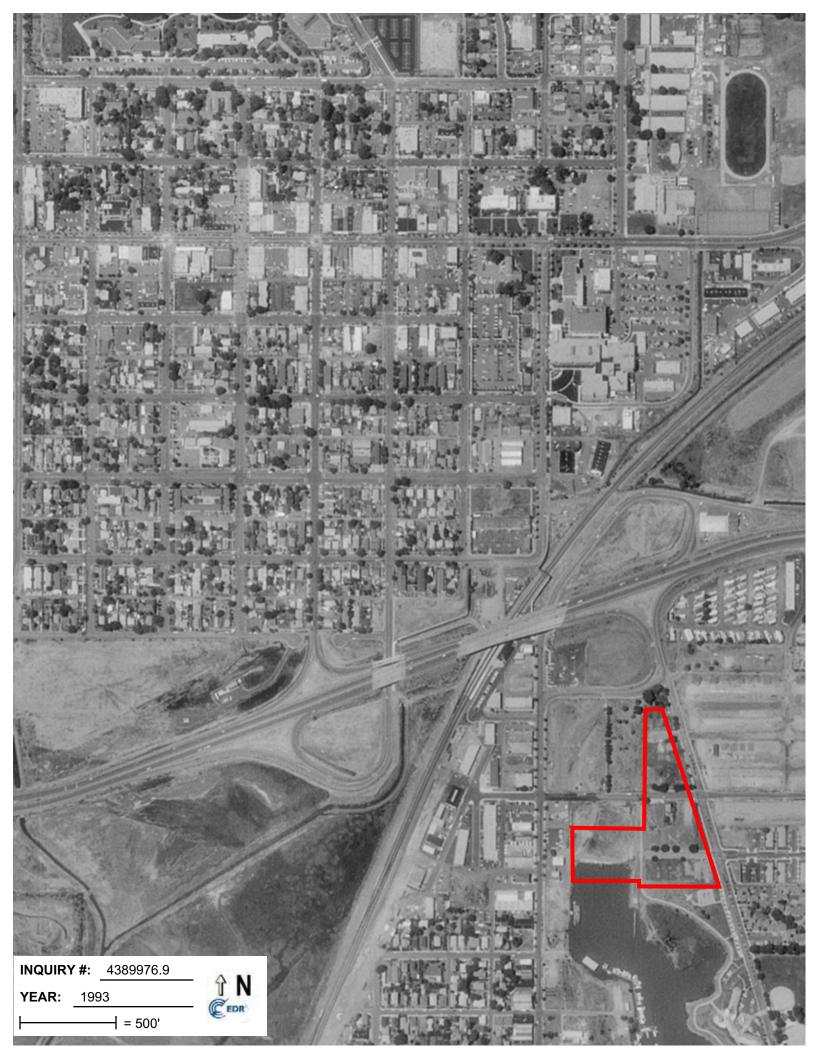

402624001-AE.dwg, Oct 12, 2015, 1:34pr

| the second se |                                                                                                                    |           |
|-----------------------------------------------------------------------------------------------------------------|--------------------------------------------------------------------------------------------------------------------|-----------|
|                                                                                                                 |                                                                                                                    | 1         |
|                                                                                                                 | HIGHWAY 12                                                                                                         | 884       |
|                                                                                                                 | TOWER-MOUNTED<br>SIGN                                                                                              |           |
|                                                                                                                 | MARINA BLVD.                                                                                                       |           |
|                                                                                                                 |                                                                                                                    |           |
|                                                                                                                 |                                                                                                                    |           |
| FIER                                                                                                            | TERT                                                                                                               |           |
| REFERENCE: GOOGLE EARTH IMAGERY, 2015.                                                                          |                                                                                                                    |           |
| SCALE IN FEET<br>0 120 240<br>NOTE: DIMENSIONS, DIRECTIONS AND LOCATIONS ARE APPROXIMATE.                       | LEGEND<br>SPECIFIC                                                                                                 | PLAN AREA |
| <i>Ninyo</i> «Moore                                                                                             | AREA F                                                                                                             | FIGURE    |
| PROJECT NO.         DATE           402624001         10/15                                                      | PHASE I ENVIRONMENTAL SITE ASSESSMENT<br>DOWNTOWN WATERFRONT SPECIFIC PLAN UPDATE AREAS<br>SUISUN CITY, CALIFORNIA | 7         |