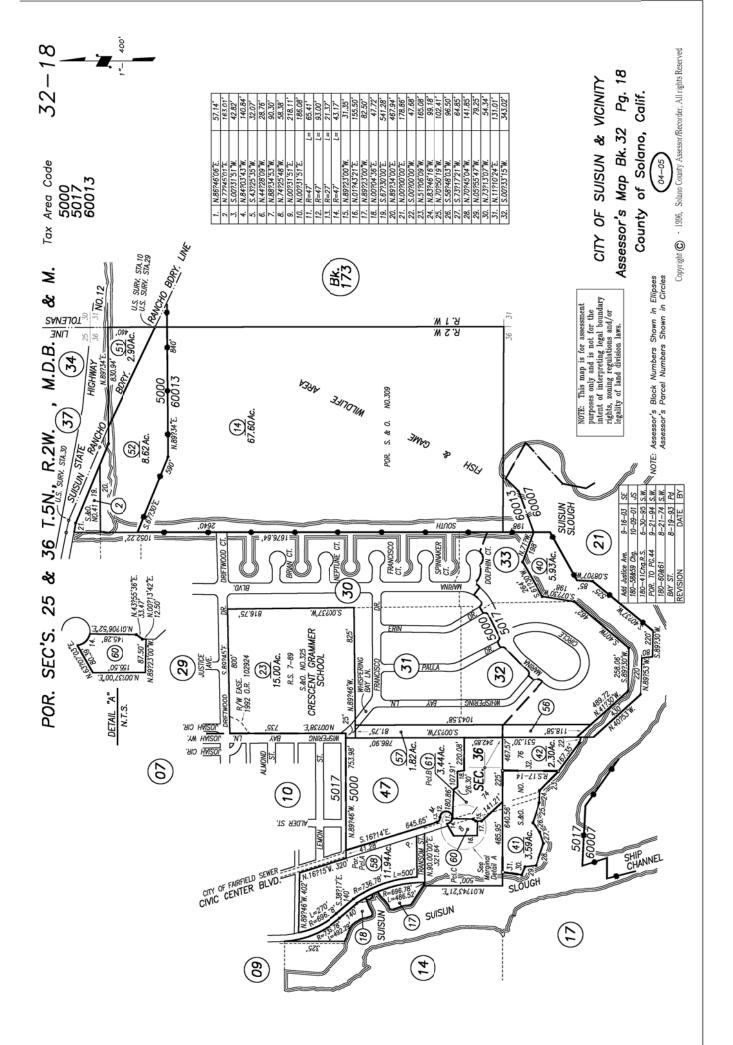

# Target Property Address: MAIN STREET SUISUN CITY, CA 94585

Click on Map ID to see full detail.

| MAP<br>ID  | SITE NAME            | ADDRESS              | DATABASE ACRONYMS                 | RELATIVE<br>ELEVATION | DIST (ft. & mi.)<br>DIRECTION |
|------------|----------------------|----------------------|-----------------------------------|-----------------------|-------------------------------|
| 1          | A.D. RITCHIE ALL CAL | 209 MAIN ST          | UST, SWEEPS UST                   | Higher                | 1 ft.                         |
| 2          | R & D BODYWORX       | 50 MAIN ST # B,C,D   | UST                               | Higher                | 1 ft.                         |
| 3          | SHELDON OIL COMPANY  | 426 MAIN ST          | LUST, UST                         | Higher                | 1 ft.                         |
| A4         | SUISUN ROOFING SUPPL | 260 BENTON CT        | UST                               | Higher                | 1 ft.                         |
| A5         | WILLIAM BOWMAN ARCHI | 263 BENTON CT        | UST                               | Higher                | 1 ft.                         |
| <b>B6</b>  | ED'S BOAT HARBOR     | 922 KELLOGG ST # A   | UST                               | Higher                | 1 ft.                         |
| 7          | FRY PROPERTIES       | 705 WEST ST          | UST                               | Higher                | 1 ft.                         |
| 8          | UNION PACIFIC RAILRO | 110 CORDELIA RD      | LUST, UST, CHMIRS                 | Higher                | 1 ft.                         |
| <b>C</b> 9 | SUISUN CITY REDEVELO | 700 MAIN ST          | UST                               | Higher                | 1 ft.                         |
| 10         | FAIRFIELD-SUISUN WAS | 755 CIVIC CENTER BLV | UST                               | Lower                 | 1 ft.                         |
| C11        | SOLANO MOSQUITO ABAT | 714 MAIN ST          | UST, SWEEPS UST                   | Higher                | 1 ft.                         |
| B12        | PAULS BOAT HARBOR    | 1010 KELLOGG ST      | HIST CORTESE, LUST, UST, HIST UST | Higher                | 1 ft.                         |
| 13         | ARCO WOOD PRODUCTS   | 1212 KELLOGG ST      | UST, SWEEPS UST                   | Higher                | 1 ft.                         |
| D14        | STROCK PROPERTY      | 522 MAIN ST          | UST, SWEEPS UST                   | Higher                | 1 ft.                         |
| E15        | LONEY PROPERTY CITY  | 1112 KELLOGG ST      | LUST, UST                         | Higher                | 1 ft.                         |
| E16        | KOCH PROPERTY        | 1116 KELLOGG ST      | UST, SWEEPS UST                   | Higher                | 1 ft.                         |
| D17        | MANCE PROPERTY       | 501 MAIN ST          | UST                               | Higher                | 1 ft.                         |
| 18         | ARCO #83087          | 299 MARINA BLVD      | UST, SWEEPS UST                   | Higher                | 204, 0.039, NNE               |
| 19         | UNION LIQUOR FOOD    | 400 UNION AVE        | UST                               | Higher                | 411, 0.078, NNW               |
| F20        | SOLANO COUNTY CO-GEN | 500 UNION AVE # B    | UST                               | Higher                | 688, 0.130, NNW               |
| F21        | SOLANO COUNTY LAW &  | 500 UNION AVE        | UST                               | Higher                | 688, 0.130, NNW               |
| F22        | SOLANO COUNTY JAIL   | 500 UNION AVE # A    | UST                               | Higher                | 688, 0.130, NNW               |
| F23        | SOLANO COUNTY HALL O | 530 UNION AVE        | UST                               | Higher                | 763, 0.145, NNW               |
| 24         | HOUGHTEN RENTALS     | 748 N TEXAS ST       | UST, SWEEPS UST                   | Higher                | 777, 0.147, North             |
| 25         | KEN HAGERMANN PERSON | 730 BROADWAY ST # R  | UST                               | Higher                | 794, 0.150, NNW               |
| 26         | DUNHAM ALLEY UST     | 821 OHIO ST          | UST                               | Higher                | 846, 0.160, NW                |
| 27         | SOLANO COUNTY GARAGE | 447 TEXAS ST         | LUST, UST                         | Higher                | 980, 0.186, NNW               |
| 28         | FERRARI PROPERTY     | 505 JEFFERSON ST     | UST                               | Higher                | 991, 0.188, NNW               |
| 29         | SOLANO COUNTY OLD CO | 580 TEXAS ST         | UST                               | Higher                | 1293, 0.245, NNW              |
| 30         | PG&E                 | 725 MISSOURI ST      | UST, SWEEPS UST                   | Higher                | 1310, 0.248, NNW              |