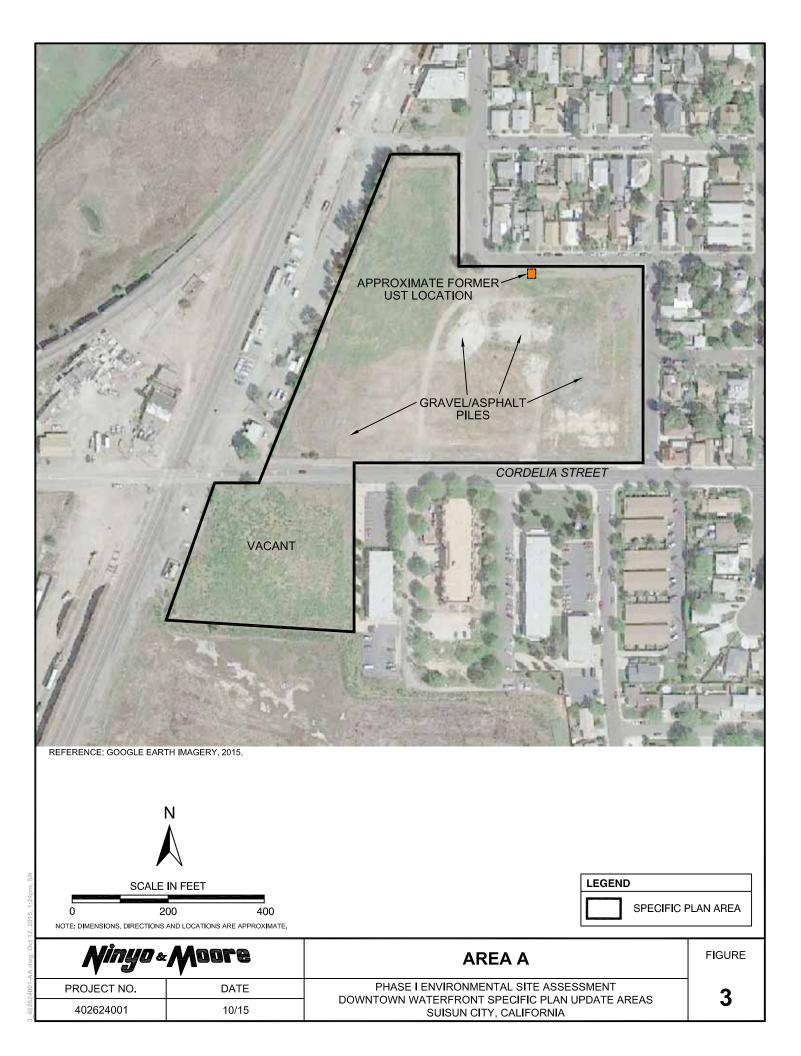

# SITE PHOTOGRAPHS

View of central portion of Area A, facing northeast.

View of gravel piles located in the central portion of Area A, facing northeast.

View of northern side of Area A towards the vicinity of the removed waste oil tank associated with the former school, facing northeast.