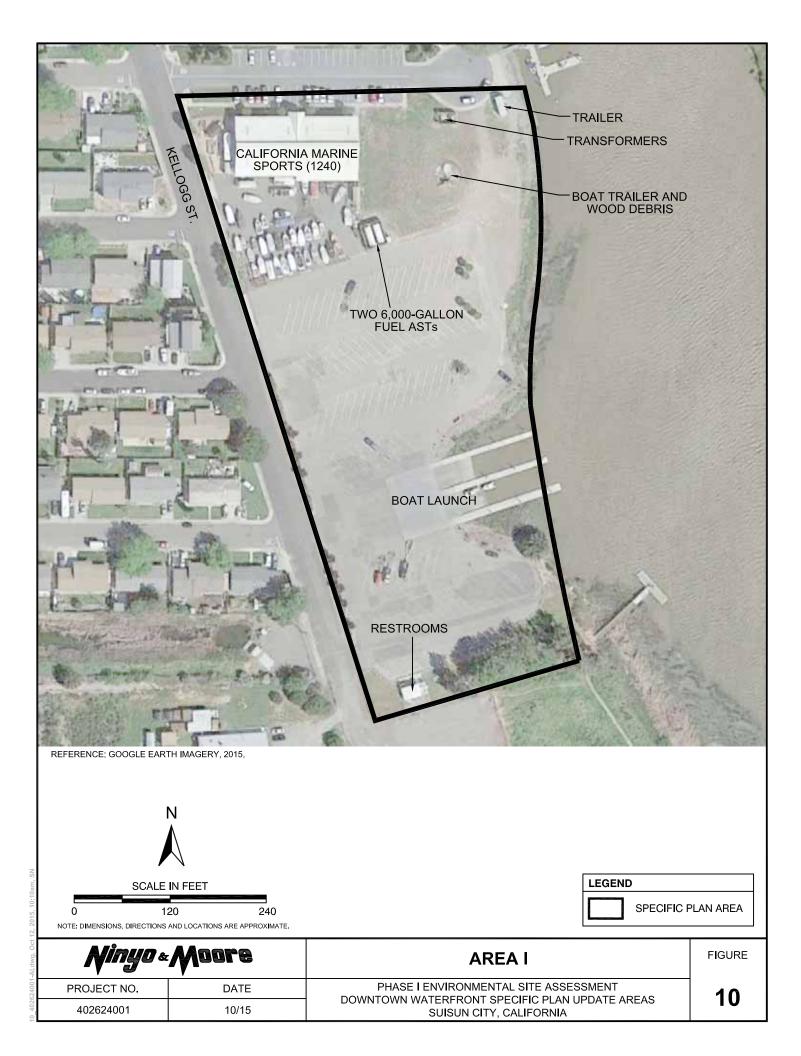

Two 6,000-gallon ASTs for fueling dock located at the adjacent boat dock. Tanks are located just southeast of the California Marine Sports building at 1240 Kellogg Street.

Boat serving at California Marine Sports, 1240 Kellogg Street.

Boat launch.

Boat trailer/vehicle parking lot.

Northern portion of Area J, facing north. Civic Center Boulevard is visible on the right.

Public parking lot in central portion of Area J.

Southern portion of Area J, facing north. Civic Center Boulevard is visible on the left.