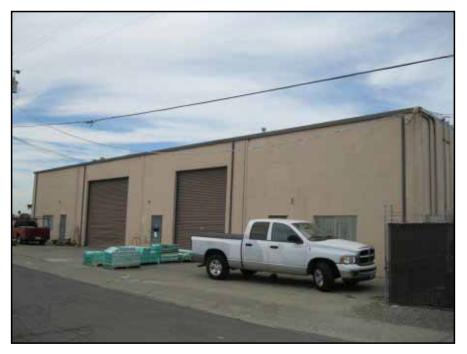

Area B- 247 Benton Court - Konni Construction.

Area B- 263 Benton Court - Suisun Roofing Supply storage yard.

Area B- 263 Benton Court - Suisun Roofing Supply storage yard showing area of removed 2,000 gallon UST.

Area B- 263-269 Benton Court. 263 Benton Court is used as an office for Suisun Roofing Supply located at 260 Benton Court.

Area B- Suisun Roofing Supply located at 260 Benton Court.

Area B- Outdoor storage for Suisun Roofing Supply.