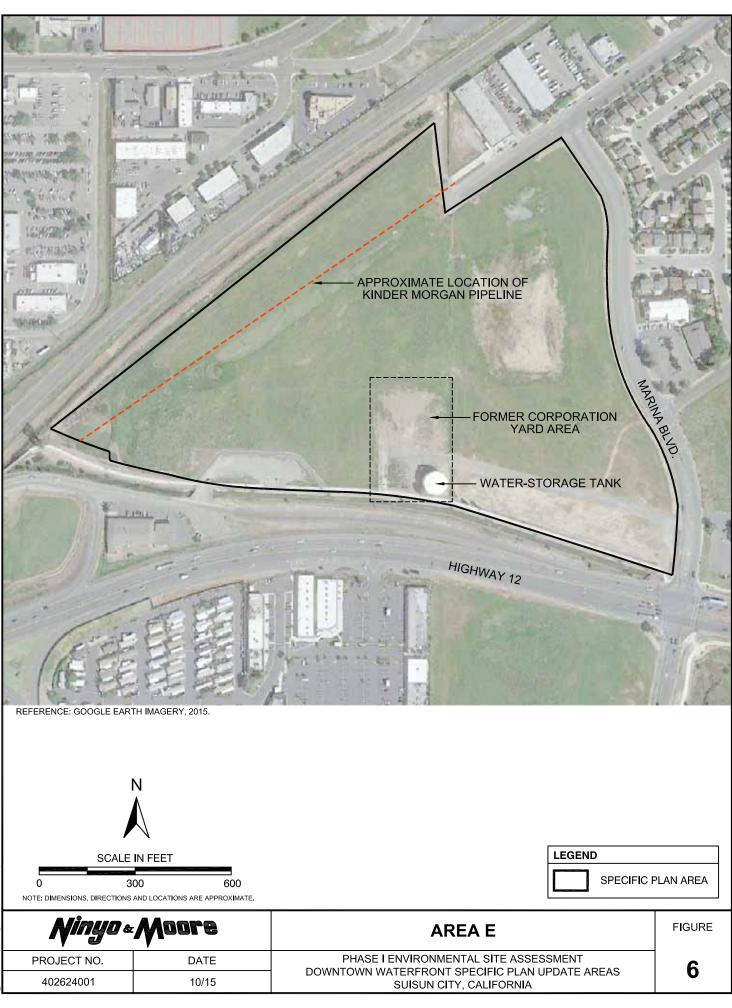

View of the northern, vacant area located in the northern portion of Area C, facing southwest.

View of the northern, vacant area located in the northern portion of Area C, facing east.

Area E - View of the remnant water-storage tank and small building located at the former Corporation Yard portion of Area E.

Area E - View of the remnant water-storage tank and small building located at the former Corporation Yard portion of Area E.

View of the central portion of Area E, facing north.

View of the southern portion of Area E, facing west.

View of the northern portion of Area E, facing west. Note the Kinder Morgan pipeline placard.

View of the northern portion of Area E, facing west.

View looking west along the southern portion of Area F.