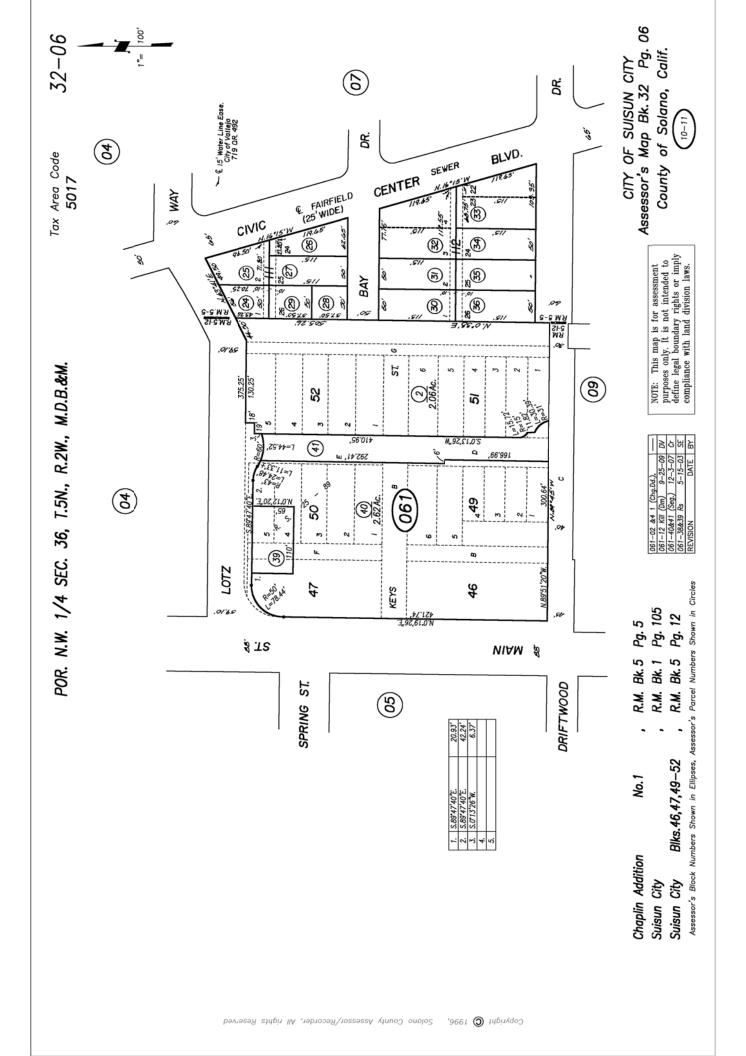

Topographic map are digitized quaternary fault lines, prepared in 1975 by the United State Geological Survey. Additional information (also from 1975) regarding activity at specific fault lines comes from California's Preliminary Fault Activity Map prepared by the California Division of Mines and Geology.

## STREET AND ADDRESS INFORMATION

© 2010 Tele Atlas North America, Inc. All rights reserved. This material is proprietary and the subject of copyright protection and other intellectual property rights owned by or licensed to Tele Atlas North America, Inc. The use of this material is subject to the terms of a license agreement. You will be held liable for any unauthorized copying or disclosure of this material.

**Appendix D:** 

## SITE DOCUMENTATION AND REGULATORY RECORDS





























Appendix E:

# HISTORICAL RESEARCH DOCUMENTATION

## **Downtown Waterfront Specific Plan**

Main Street Suisun City, CA 94585

Inquiry Number: 4389976.3 August 21, 2015

# **Certified Sanborn® Map Report**



6 Armstrong Road, 4th Floor Shelton, Connecticut 06484 Toll Free: 800.352.0050 www.edrnet.com

## **Certified Sanborn® Map Report**

8/21/15

#### Site Name:

Downtown Waterfront Specific Main Street Suisun City, CA 94585

#### Client Name:

Ninyo & Moore 1401 Halyard Drive, Suite 110 West Sacramento, CA 95691

EDR Inquiry # 4389976.3 Contact: Randy Wheeler

The Sanborn Library has been searched by EDR and maps covering the target property location as provided by Ninyo & Moore were identified for the years listed below. The Sanborn Library is the largest, most complete