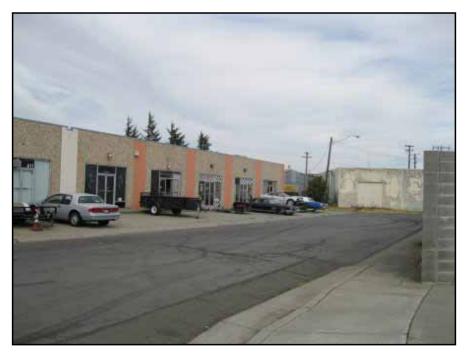

Area B- 247 Benton Court - Konni Construction.

Area B- 263 Benton Court - Suisun Roofing Supply storage yard.

Area B- 263 Benton Court - Suisun Roofing Supply storage yard showing area of removed 2,000 gallon UST.

Area B- 263-269 Benton Court. 263 Benton Court is used as an office for Suisun Roofing Supply located at 260 Benton Court.

Area B- Suisun Roofing Supply located at 260 Benton Court.

Area B- Outdoor storage for Suisun Roofing Supply.