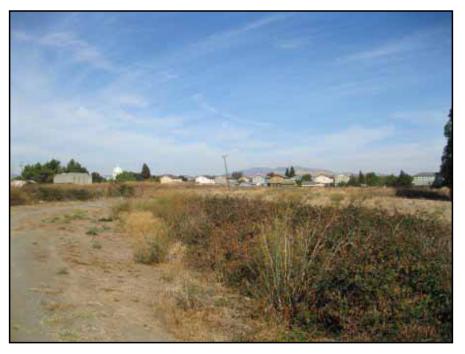

# SITE PHOTOGRAPHS

View of central portion of Area A, facing northeast.

View of gravel piles located in the central portion of Area A, facing northeast.

View of northern side of Area A towards the vicinity of the removed waste oil tank associated with the former school, facing northeast.

View of southern portion of Area A, facing south.

Area B- Platinum Party Rentals located at 301 Spring Street, facing southeast.

Area B- View of the Family Cookie Company at 302 Spring Street, facing north.