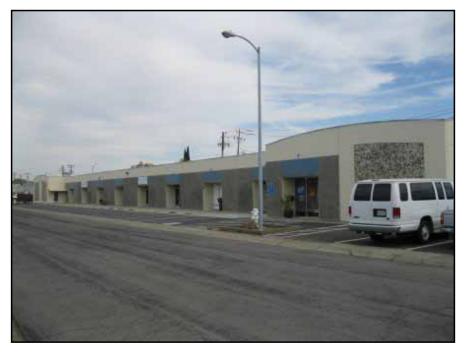

View of southern portion of Area A, facing south.

Area B- Platinum Party Rentals located at 301 Spring Street, facing southeast.

Area B- View of the Family Cookie Company at 302 Spring Street, facing north.

Area B- T.O.E Performance Products, 211 Driftwood Drive.

Area B- 201-211 Benton Court. Businesses include Extreme Cyclez and Kyrons Body Shop.

Area B- 201-211 Benton Court. Business include Extreme Cyclez and Kyrons Body Shop.