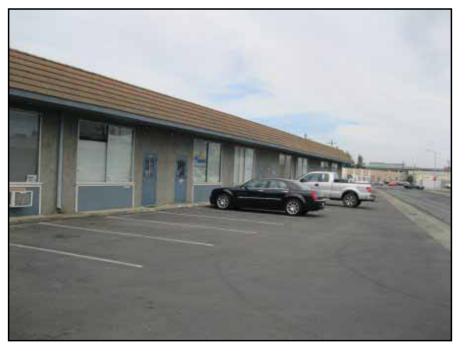

Area B- 526 School Street. Former Sheldon Oil Company Truck Wash facility, facing south.

Area B- View of the west side of 228-303 Travis Court, facing north. Many of the tenant spaces are vacant.

Area B- View of the east side of 228-303 Travis Court, facing south. Many of the tenant spaces are vacant.

Area B- West side of 233-247 Travis Court.

Area B- East (front) side of 233-247 Travis Court, facing north.

View of the parking lot located in the southern portion of Area C.

View of the parking lot located in the southern portion of Area C.