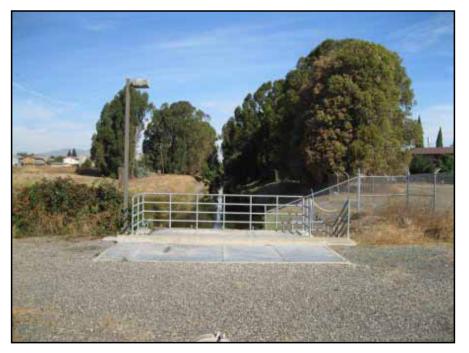

View of the northern, vacant area located in the northern portion of Area C, facing southwest.

View of the northern, vacant area located in the northern portion of Area C, facing east.

Area E - View of the remnant water-storage tank and small building located at the former Corporation Yard portion of Area E.

Area E - View of the remnant water-storage tank and small building located at the former Corporation Yard portion of Area E.

View of the central portion of Area E, facing north.

View of the southern portion of Area E, facing west.