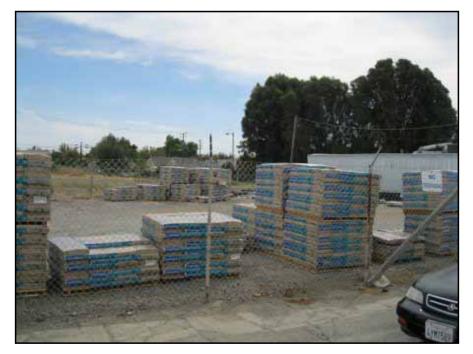

Area B- 247 Benton Court - Konni Construction.

Area B- 263 Benton Court - Suisun Roofing Supply storage yard.

Area B- 263 Benton Court - Suisun Roofing Supply storage yard showing area of removed 2,000 gallon UST.