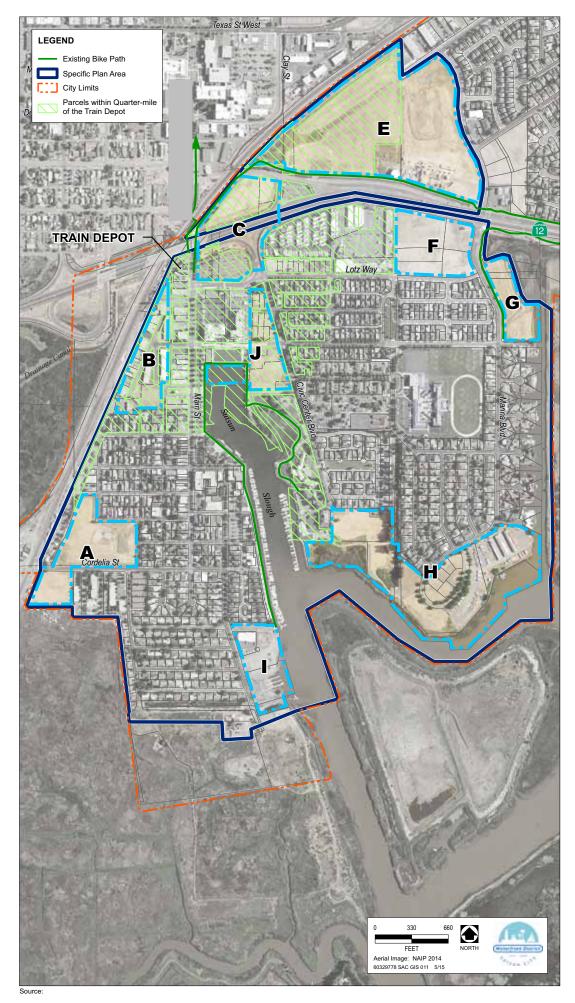

# SITE PHOTOGRAPHS

View of central portion of Area A, facing northeast.

View of gravel piles located in the central portion of Area A, facing northeast.

View of northern side of Area A towards the vicinity of the removed waste oil tank associated with the former school, facing northeast.

View of southern portion of Area A, facing south.

Area B- Platinum Party Rentals located at 301 Spring Street, facing southeast.

Area B- View of the Family Cookie Company at 302 Spring Street, facing north.