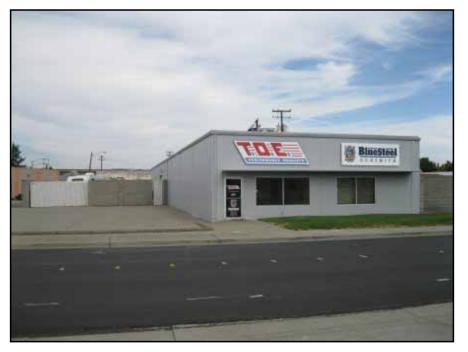

Area B- T.O.E Performance Products, 211 Driftwood Drive.

Area B- 201-211 Benton Court. Businesses include Extreme Cyclez and Kyrons Body Shop.

Area B- 201-211 Benton Court. Business include Extreme Cyclez and Kyrons Body Shop.