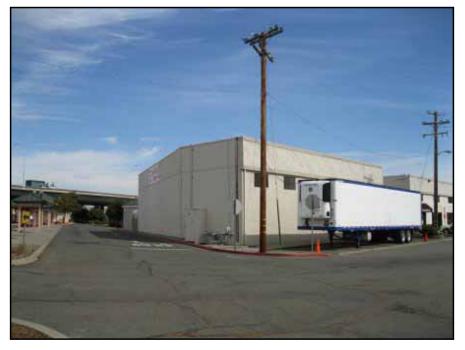

Area B- 526 School Street. Former Sheldon Oil Company Truck Wash facility, facing south.

Area B- View of the west side of 228-303 Travis Court, facing north. Many of the tenant spaces are vacant.

Area B- View of the east side of 228-303 Travis Court, facing south. Many of the tenant spaces are vacant.