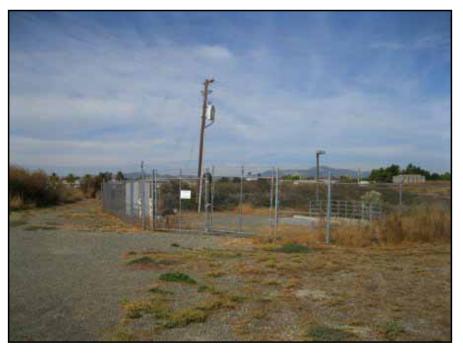

View of the northern, vacant area located in the northern portion of Area C, facing southwest.

View of the northern, vacant area located in the northern portion of Area C, facing east.

Area E - View of the remnant water-storage tank and small building located at the former Corporation Yard portion of Area E.

Area E - View of the remnant water-storage tank and small building located at the former Corporation Yard portion of Area E.

View of the central portion of Area E, facing north.

View of the southern portion of Area E, facing west.