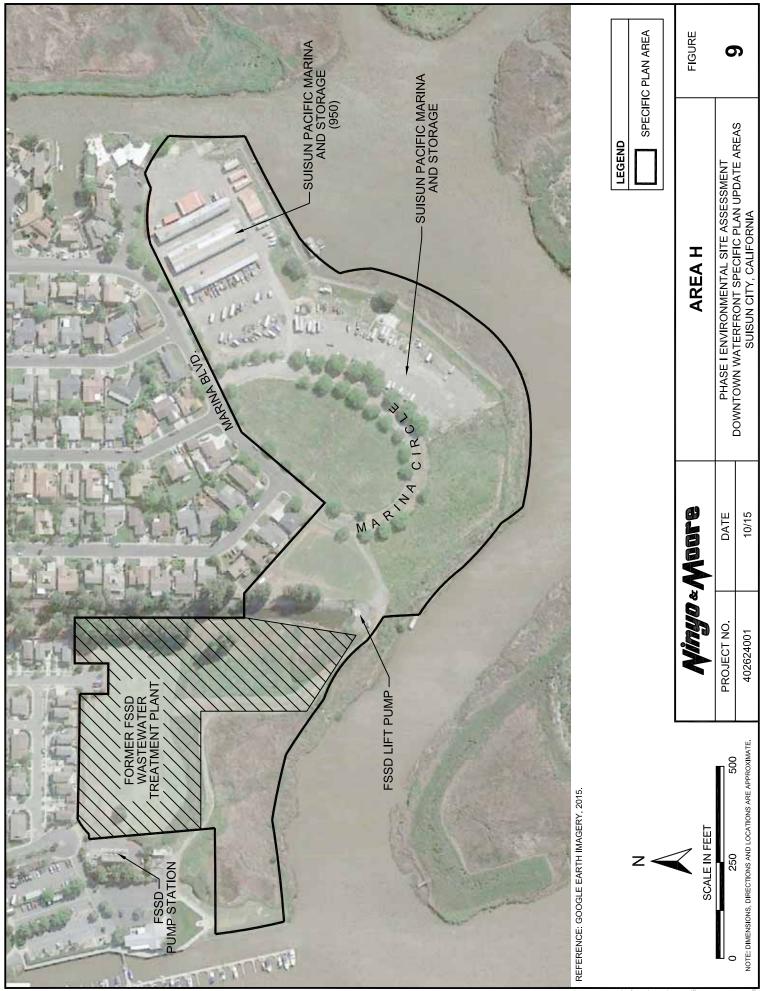

View looking northeast across the eastern portion of Area G.

View looking north across the western portion of Area G.

Looking southeast across the former Fairfield-Suisun Sewer District (FSSD) Wastewater Treatment Plant (WWTP) located in the northwestern portion of Area H.

Looking at a FSSD lift-pump station located in the southwestern portion of Area H.

Looking at a FSSD lift-pump station located in the southwestern portion of Area H.

View looking along the southwestern portion of Area H, facing northwest.

View looking northwest towards the former FSSD WWPT, in the western portion of Area H.

View looking north towards the former FSSD WWPT, in the western portion of Area H.

View looking northeast across the central portion of Area H. This area consists of undeveloped land.

950 Marina Circle - Suisun Pacific Marina & Storage located in the northeastern portion of Area H.

950 Marina Circle - Suisun Pacific Marina & Storage located in the northeastern portion of Area H.

950 Marina Circle - Suisun Pacific Marina & Storage located in the northeastern portion of Area H.

950 Marina Circle - Suisun Pacific Marina & Storage located in the northeastern portion of Area H.

View looking southwest across the northeastern corner of the site. The Suisun boat launch and parking lot are visible in the background.