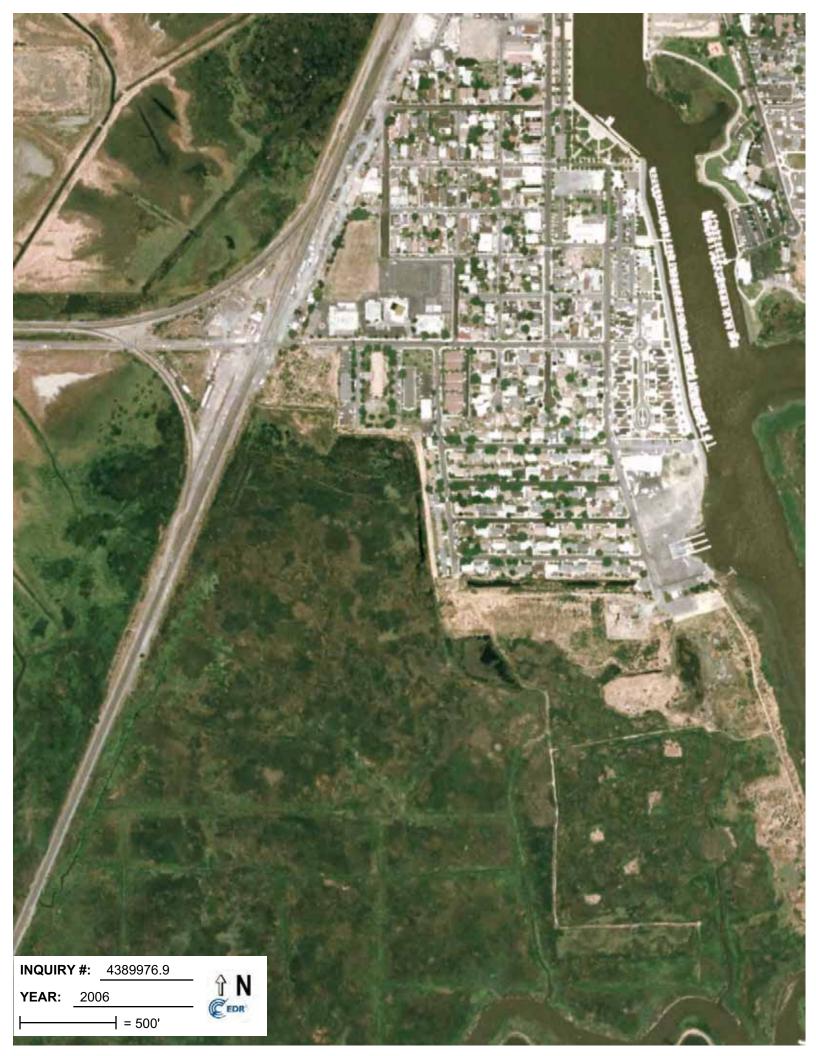

402624001-AE.dwg, Oct 12, 2015, 1:34pr

| the second se |                                                                                                                    |           |
|-----------------------------------------------------------------------------------------------------------------|--------------------------------------------------------------------------------------------------------------------|-----------|
|                                                                                                                 |                                                                                                                    | 1         |
|                                                                                                                 | HIGHWAY 12                                                                                                         | 884       |
|                                                                                                                 | TOWER-MOUNTED<br>SIGN                                                                                              |           |
|                                                                                                                 | MARINA BLVD.                                                                                                       |           |
|                                                                                                                 |                                                                                                                    |           |
|                                                                                                                 |                                                                                                                    |           |
| FIER                                                                                                            | TERT                                                                                                               |           |
| REFERENCE: GOOGLE EARTH IMAGERY, 2015.                                                                          |                                                                                                                    |           |
| SCALE IN FEET<br>0 120 240<br>NOTE: DIMENSIONS, DIRECTIONS AND LOCATIONS ARE APPROXIMATE.                       | LEGEND<br>SPECIFIC                                                                                                 | PLAN AREA |
| <i>Ninyo</i> «Moore                                                                                             | AREA F                                                                                                             | FIGURE    |
| PROJECT NO.         DATE           402624001         10/15                                                      | PHASE I ENVIRONMENTAL SITE ASSESSMENT<br>DOWNTOWN WATERFRONT SPECIFIC PLAN UPDATE AREAS<br>SUISUN CITY, CALIFORNIA | 7         |