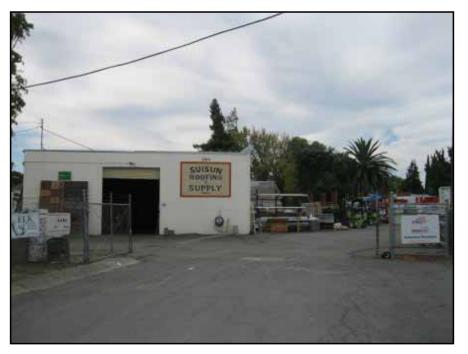

Area B- 247 Benton Court - Konni Construction.

Area B- 263 Benton Court - Suisun Roofing Supply storage yard.

Area B- 263 Benton Court - Suisun Roofing Supply storage yard showing area of removed 2,000 gallon UST.

Area B- 263-269 Benton Court. 263 Benton Court is used as an office for Suisun Roofing Supply located at 260 Benton Court.

Area B- Suisun Roofing Supply located at 260 Benton Court.

Area B- Outdoor storage for Suisun Roofing Supply.