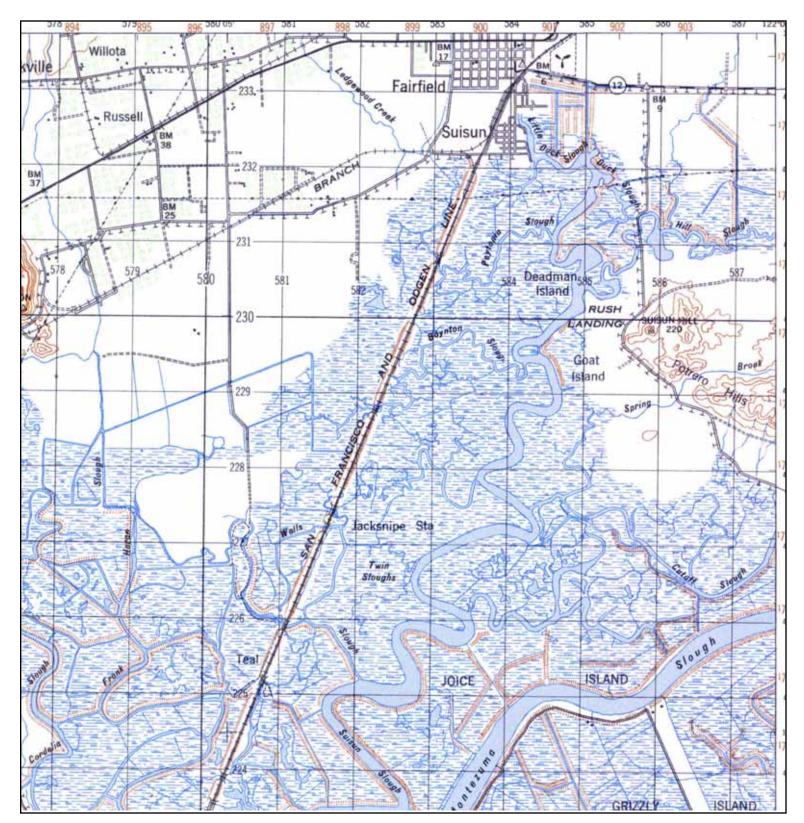

#### USGS TOPOGRAPHIC MAP ASSOCIATED WITH TARGET PROPERTY

| Target Property: | TP                     |
|------------------|------------------------|
| Source:          | U.S. Geological Survey |
| Target Property: | N                      |
| Source:          | U.S. Geological Survey |