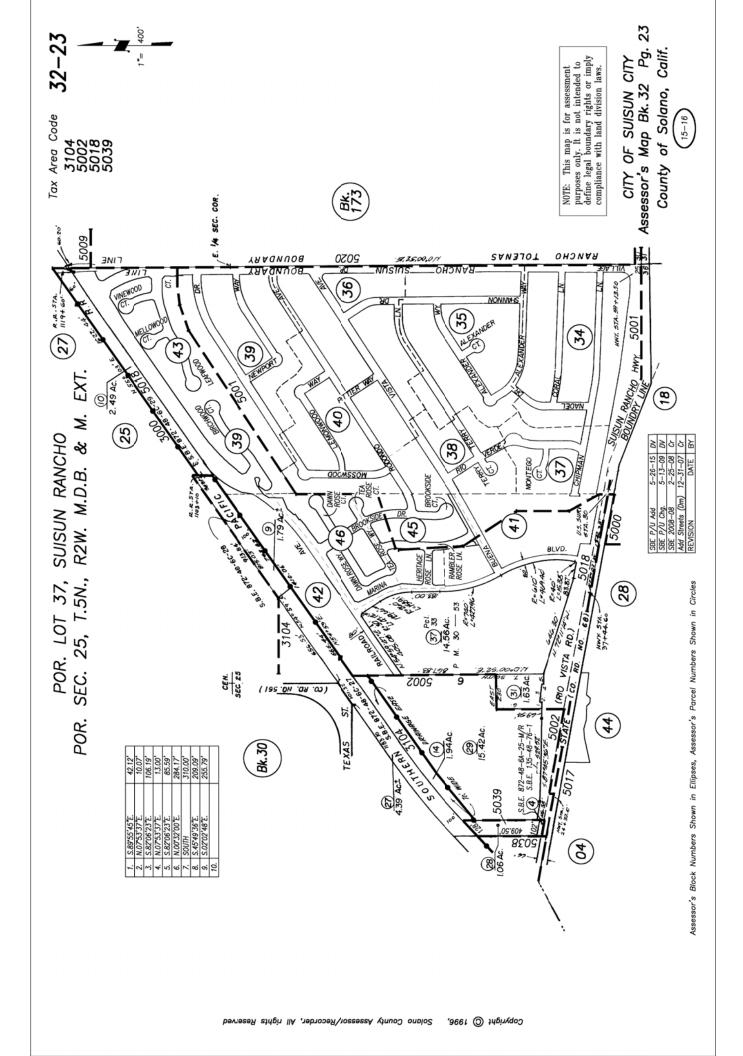

# Target Property Address: MAIN STREET SUISUN CITY, CA 94585

Click on Map ID to see full detail.

| MAP<br>ID  | SITE NAME            | ADDRESS              | DATABASE ACRONYMS                 | RELATIVE<br>ELEVATION | DIST (ft. & mi.)<br>DIRECTION |
|------------|----------------------|----------------------|-----------------------------------|-----------------------|-------------------------------|
| 1          | A.D. RITCHIE ALL CAL | 209 MAIN ST          | UST, SWEEPS UST                   | Higher                | 1 ft.                         |
| 2          | R & D BODYWORX       | 50 MAIN ST # B,C,D   | UST                               | Higher                | 1 ft.                         |
| 3          | SHELDON OIL COMPANY  | 426 MAIN ST          | LUST, UST                         | Higher                | 1 ft.                         |
| A4         | SUISUN ROOFING SUPPL | 260 BENTON CT        | UST                               | Higher                | 1 ft.                         |
| A5         | WILLIAM BOWMAN ARCHI | 263 BENTON CT        | UST                               | Higher                | 1 ft.                         |
| <b>B6</b>  | ED'S BOAT HARBOR     | 922 KELLOGG ST # A   | UST                               | Higher                | 1 ft.                         |
| 7          | FRY PROPERTIES       | 705 WEST ST          | UST                               | Higher                | 1 ft.                         |
| 8          | UNION PACIFIC RAILRO | 110 CORDELIA RD      | LUST, UST, CHMIRS                 | Higher                | 1 ft.                         |
| <b>C</b> 9 | SUISUN CITY REDEVELO | 700 MAIN ST          | UST                               | Higher                | 1 ft.                         |
| 10         | FAIRFIELD-SUISUN WAS | 755 CIVIC CENTER BLV | UST                               | Lower                 | 1 ft.                         |
| C11        | SOLANO MOSQUITO ABAT | 714 MAIN ST          | UST, SWEEPS UST                   | Higher                | 1 ft.                         |
| B12        | PAULS BOAT HARBOR    | 1010 KELLOGG ST      | HIST CORTESE, LUST, UST, HIST UST | Higher                | 1 ft.                         |
| 13         | ARCO WOOD PRODUCTS   | 1212 KELLOGG ST      | UST, SWEEPS UST                   | Higher                | 1 ft.                         |
| D14        | STROCK PROPERTY      | 522 MAIN ST          | UST, SWEEPS UST                   | Higher                | 1 ft.                         |
| E15        | LONEY PROPERTY CITY  | 1112 KELLOGG ST      | LUST, UST                         | Higher                | 1 ft.                         |
| E16        | KOCH PROPERTY        | 1116 KELLOGG ST      | UST, SWEEPS UST                   | Higher                | 1 ft.                         |
| D17        | MANCE PROPERTY       | 501 MAIN ST          | UST                               | Higher                | 1 ft.                         |
| 18         | ARCO #83087          | 299 MARINA BLVD      | UST, SWEEPS UST                   | Higher                | 204, 0.039, NNE               |
| 19         | UNION LIQUOR FOOD    | 400 UNION AVE        | UST                               | Higher                | 411, 0.078, NNW               |
| F20        | SOLANO COUNTY CO-GEN | 500 UNION AVE # B    | UST                               | Higher                | 688, 0.130, NNW               |
| F21        | SOLANO COUNTY LAW &  | 500 UNION AVE        | UST                               | Higher                | 688, 0.130, NNW               |
| F22        | SOLANO COUNTY JAIL   | 500 UNION AVE # A    | UST                               | Higher                | 688, 0.130, NNW               |
| F23        | SOLANO COUNTY HALL O | 530 UNION AVE        | UST                               | Higher                | 763, 0.145, NNW               |
| 24         | HOUGHTEN RENTALS     | 748 N TEXAS ST       | UST, SWEEPS UST                   | Higher                | 777, 0.147, North             |
| 25         | KEN HAGERMANN PERSON | 730 BROADWAY ST # R  | UST                               | Higher                | 794, 0.150, NNW               |
| 26         | DUNHAM ALLEY UST     | 821 OHIO ST          | UST                               | Higher                | 846, 0.160, NW                |
| 27         | SOLANO COUNTY GARAGE | 447 TEXAS ST         | LUST, UST                         | Higher                | 980, 0.186, NNW               |
| 28         | FERRARI PROPERTY     | 505 JEFFERSON ST     | UST                               | Higher                | 991, 0.188, NNW               |
| 29         | SOLANO COUNTY OLD CO | 580 TEXAS ST         | UST                               | Higher                | 1293, 0.245, NNW              |
| 30         | PG&E                 | 725 MISSOURI ST      | UST, SWEEPS UST                   | Higher                | 1310, 0.248, NNW              |