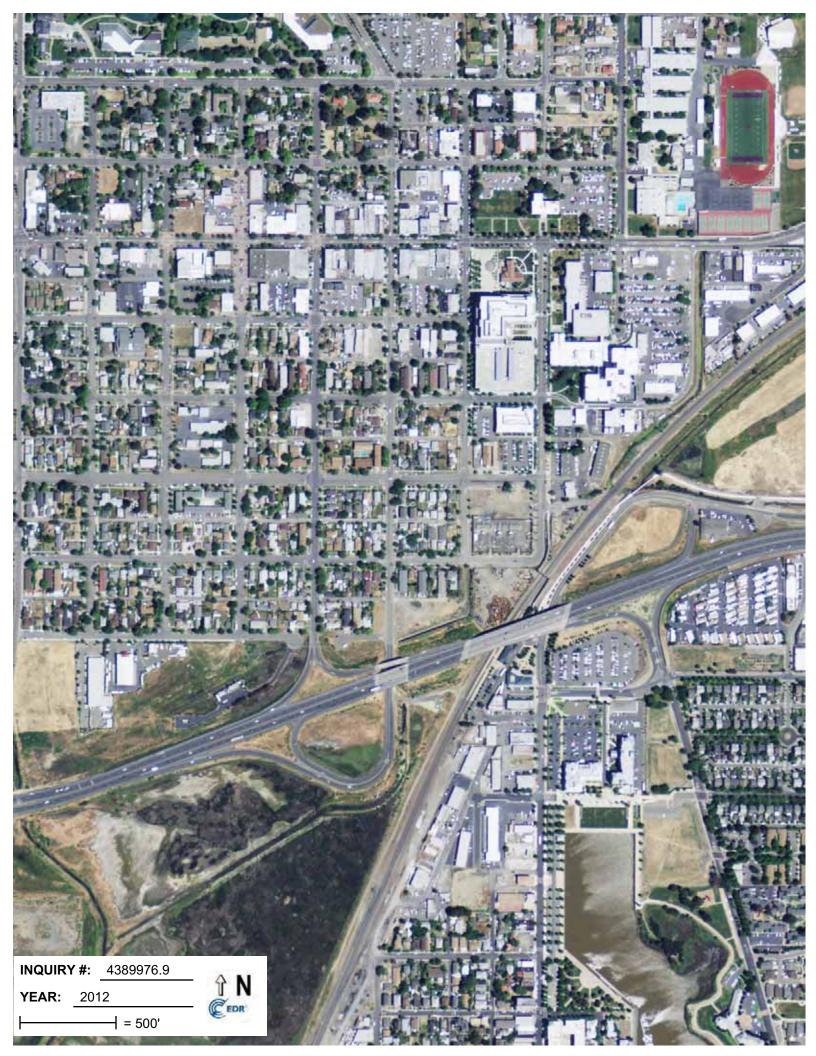

# **FIGURES**

\_402624001-SL.dwg, Oct 12, 2015, 3

|                                                       | MAGERY, 2015.                           |                                                                                                                                     | の人は他には、「「「「」」」」」 |
|-------------------------------------------------------|-----------------------------------------|-------------------------------------------------------------------------------------------------------------------------------------|------------------|
| SCALE IN<br>0 1,00<br>NOTE: DIMENSIONS, DIRECTIONS AN | 0 2,000<br>D LOCATIONS ARE APPROXIMATE. | LEGEND<br>A SPECIFIC P                                                                                                              | LAN AREA         |
| <b>Ninyo</b> &<br>PROJECT NO.<br>402624001            | MOORE<br>DATE<br>10/15                  | SITE VICINITY<br>PHASE I ENVIRONMENTAL SITE ASSESSMENT<br>DOWNTOWN WATERFRONT SPECIFIC PLAN UPDATE AREAS<br>SUISUN CITY, CALIFORNIA | FIGURE           |