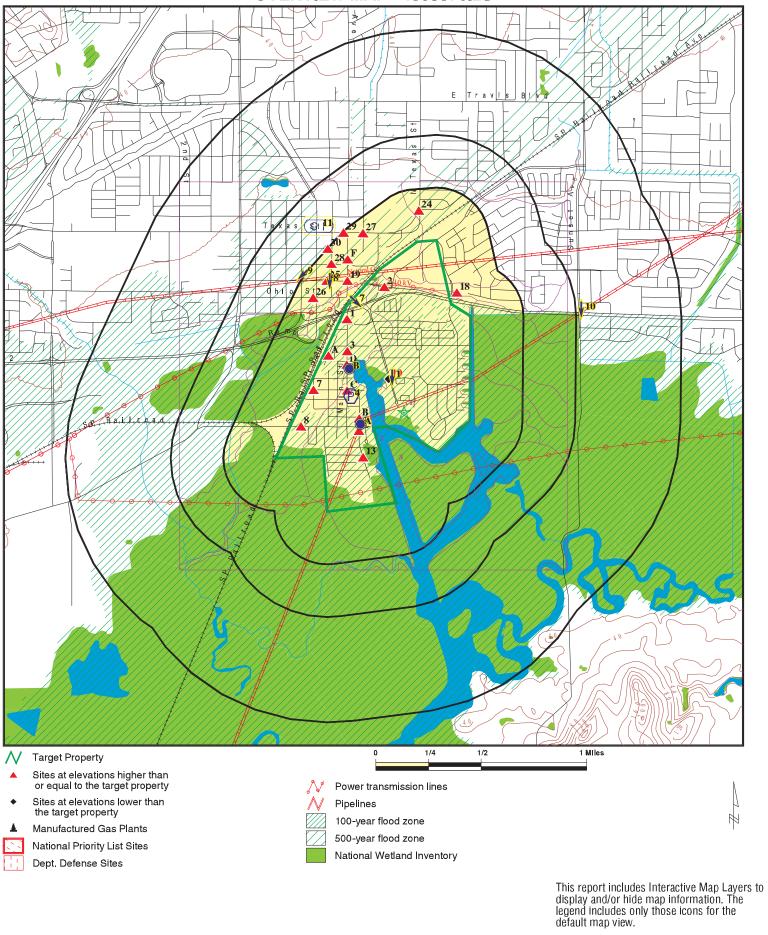

# Target Property Address: MAIN STREET SUISUN CITY, CA 94585

Click on Map ID to see full detail.

| MAP<br>ID  | SITE NAME            | ADDRESS              | DATABASE ACRONYMS                 | RELATIVE<br>ELEVATION | DIST (ft. & mi.)<br>DIRECTION |
|------------|----------------------|----------------------|-----------------------------------|-----------------------|-------------------------------|
| 1          | A.D. RITCHIE ALL CAL | 209 MAIN ST          | UST, SWEEPS UST                   | Higher                | 1 ft.                         |
| 2          | R & D BODYWORX       | 50 MAIN ST # B,C,D   | UST                               | Higher                | 1 ft.                         |
| 3          | SHELDON OIL COMPANY  | 426 MAIN ST          | LUST, UST                         | Higher                | 1 ft.                         |
| A4         | SUISUN ROOFING SUPPL | 260 BENTON CT        | UST                               | Higher                | 1 ft.                         |
| A5         | WILLIAM BOWMAN ARCHI | 263 BENTON CT        | UST                               | Higher                | 1 ft.                         |
| <b>B6</b>  | ED'S BOAT HARBOR     | 922 KELLOGG ST # A   | UST                               | Higher                | 1 ft.                         |
| 7          | FRY PROPERTIES       | 705 WEST ST          | UST                               | Higher                | 1 ft.                         |
| 8          | UNION PACIFIC RAILRO | 110 CORDELIA RD      | LUST, UST, CHMIRS                 | Higher                | 1 ft.                         |
| <b>C</b> 9 | SUISUN CITY REDEVELO | 700 MAIN ST          | UST                               | Higher                | 1 ft.                         |
| 10         | FAIRFIELD-SUISUN WAS | 755 CIVIC CENTER BLV | UST                               | Lower                 | 1 ft.                         |
| C11        | SOLANO MOSQUITO ABAT | 714 MAIN ST          | UST, SWEEPS UST                   | Higher                | 1 ft.                         |
| B12        | PAULS BOAT HARBOR    | 1010 KELLOGG ST      | HIST CORTESE, LUST, UST, HIST UST | Higher                | 1 ft.                         |
| 13         | ARCO WOOD PRODUCTS   | 1212 KELLOGG ST      | UST, SWEEPS UST                   | Higher                | 1 ft.                         |
| D14        | STROCK PROPERTY      | 522 MAIN ST          | UST, SWEEPS UST                   | Higher                | 1 ft.                         |
| E15        | LONEY PROPERTY CITY  | 1112 KELLOGG ST      | LUST, UST                         | Higher                | 1 ft.                         |
| E16        | KOCH PROPERTY        | 1116 KELLOGG ST      | UST, SWEEPS UST                   | Higher                | 1 ft.                         |
| D17        | MANCE PROPERTY       | 501 MAIN ST          | UST                               | Higher                | 1 ft.                         |
| 18         | ARCO #83087          | 299 MARINA BLVD      | UST, SWEEPS UST                   | Higher                | 204, 0.039, NNE               |
| 19         | UNION LIQUOR FOOD    | 400 UNION AVE        | UST                               | Higher                | 411, 0.078, NNW               |
| F20        | SOLANO COUNTY CO-GEN | 500 UNION AVE # B    | UST                               | Higher                | 688, 0.130, NNW               |
| F21        | SOLANO COUNTY LAW &  | 500 UNION AVE        | UST                               | Higher                | 688, 0.130, NNW               |
| F22        | SOLANO COUNTY JAIL   | 500 UNION AVE # A    | UST                               | Higher                | 688, 0.130, NNW               |
| F23        | SOLANO COUNTY HALL O | 530 UNION AVE        | UST                               | Higher                | 763, 0.145, NNW               |
| 24         | HOUGHTEN RENTALS     | 748 N TEXAS ST       | UST, SWEEPS UST                   | Higher                | 777, 0.147, North             |
| 25         | KEN HAGERMANN PERSON | 730 BROADWAY ST # R  | UST                               | Higher                | 794, 0.150, NNW               |
| 26         | DUNHAM ALLEY UST     | 821 OHIO ST          | UST                               | Higher                | 846, 0.160, NW                |
| 27         | SOLANO COUNTY GARAGE | 447 TEXAS ST         | LUST, UST                         | Higher                | 980, 0.186, NNW               |
| 28         | FERRARI PROPERTY     | 505 JEFFERSON ST     | UST                               | Higher                | 991, 0.188, NNW               |
| 29         | SOLANO COUNTY OLD CO | 580 TEXAS ST         | UST                               | Higher                | 1293, 0.245, NNW              |
| 30         | PG&E                 | 725 MISSOURI ST      | UST, SWEEPS UST                   | Higher                | 1310, 0.248, NNW              |

Page numbers and map identification numbers refer to the EDR Radius Map report where detailed data on individual sites can be reviewed.

Sites listed in **bold italics** are in multiple databases.

Unmappable (orphan) sites are not considered in the foregoing analysis. UST: A review of the UST list, as provided by EDR, and dated 06/15/2015 has revealed that there are 30 UST sites within approximately 0.25 miles of the target property.

| Equal/Higher Elevation                                            | Address            | Direction / Distance | Map ID | Page |
|-------------------------------------------------------------------|--------------------|----------------------|--------|------|
| A.D. RITCHIE ALL CAL<br>Facility Id: 40010<br>Facility Status: I  | 209 MAIN ST        | 0 - 1/8 (0.000 mi.)  | 1      | 7    |
| R & D BODYWORX<br>Facility Id: 40197<br>Facility Status: I        | 50 MAIN ST # B,C,D | 0 - 1/8 (0.000 mi.)  | 2      | 7    |
| SHELDON OIL COMPANY<br>Facility Id: 40005<br>Facility Status: I   | 426 MAIN ST        | 0 - 1/8 (0.000 mi.)  | 3      | 7    |
| SUISUN ROOFING SUPPL<br>Facility Id: 40168<br>Facility Status: I  | 260 BENTON CT      | 0 - 1/8 (0.000 mi.)  | A4     | 7    |
| WILLIAM BOWMAN ARCHI<br>Facility Id: 40002<br>Facility Status: I  | 263 BENTON CT      | 0 - 1/8 (0.000 mi.)  | A5     | 8    |
| ED'S BOAT HARBOR<br>Facility Id: 40023<br>Facility Status: I      | 922 KELLOGG ST # A | 0 - 1/8 (0.000 mi.)  | B6     | 8    |
| FRY PROPERTIES<br>Facility Id: 40214<br>Facility Status: I        | 705 WEST ST        | 0 - 1/8 (0.000 mi.)  | 7      | 8    |
| UNION PACIFIC RAILRO<br>Facility Id: 40007<br>Facility Status: I  | 110 CORDELIA RD    | 0 - 1/8 (0.000 mi.)  | 8      | 8    |
| SUISUN CITY REDEVELO<br>Facility Id: 400788<br>Facility Status: I | 700 MAIN ST        | 0 - 1/8 (0.000 mi.)  | C9     | 9    |
| SOLANO MOSQUITO ABAT                                              | 714 MAIN ST        | 0 - 1/8 (0.000 mi.)  | C11    | 9    |

| Facility Id: 40006<br>Facility Id: 40025                                      |                     |                           |     |    |
|-------------------------------------------------------------------------------|---------------------|---------------------------|-----|----|
| Facility Status: I                                                            |                     |                           |     |    |
| <b>PAULS BOAT HARBOR</b><br>Facility Id: 40008<br>Facility Status: I          | 1010 KELLOGG ST     | 0 - 1/8 (0.000 mi.)       | B12 | 9  |
| ARCO WOOD PRODUCTS<br>Facility Id: 40022<br>Facility Status: I                | 1212 KELLOGG ST     | 0 - 1/8 (0.000 mi.)       | 13  | 10 |
| STROCK PROPERTY<br>Facility Id: 40020<br>Facility Status: I                   | 522 MAIN ST         | 0 - 1/8 (0.000 mi.)       | D14 | 10 |
| <i>LONEY PROPERTY CITY</i><br>Facility Id: 40024<br>Facility Status: I        | 1112 KELLOGG ST     | 0 - 1/8 (0.000 mi.)       | E15 | 10 |
| <i>KOCH PROPERTY</i><br>Facility Id: 40021<br>Facility Status: I              | 1116 KELLOGG ST     | 0 - 1/8 (0.000 mi.)       | E16 | 11 |
| MANCE PROPERTY<br>Facility Id: 40004<br>Facility Status: I                    | 501 MAIN ST         | 0 - 1/8 (0.000 mi.)       | D17 | 11 |
| ARCO #83087<br>Facility Id: 40016<br>Facility Status: A<br>Facility Id: 40016 | 299 MARINA BLVD     | NNE 0 - 1/8 (0.039 mi.)   | 18  | 11 |
| UNION LIQUOR FOOD<br>Facility Id: 30137<br>Facility Status: I                 | 400 UNION AVE       | NNW 0 - 1/8 (0.078 mi.)   | 19  | 12 |
| SOLANO COUNTY CO-GEN<br>Facility Id: 30123<br>Facility Status: I              | 500 UNION AVE # B   | NNW 1/8 - 1/4 (0.130 mi.) | F20 | 12 |
| SOLANO COUNTY LAW &<br>Facility Id: 30120                                     | 500 UNION AVE       | NNW 1/8 - 1/4 (0.130 mi.) | F21 | 12 |
| SOLANO COUNTY JAIL<br>Facility Id: 30120<br>Facility Status: A                | 500 UNION AVE # A   | NNW 1/8 - 1/4 (0.130 mi.) | F22 | 12 |
| SOLANO COUNTY HALL O<br>Facility Id: 300903<br>Facility Status: I             | 530 UNION AVE       | NNW 1/8 - 1/4 (0.145 mi.) | F23 | 12 |
| HOUGHTEN RENTALS<br>Facility Id: 30049<br>Facility Status: I                  | 748 N TEXAS ST      | N 1/8 - 1/4 (0.147 mi.)   | 24  | 13 |
| KEN HAGERMANN PERSON<br>Facility Id: 30046<br>Facility Status: I              | 730 BROADWAY ST # R | NNW 1/8 - 1/4 (0.150 mi.) | 25  | 13 |
| DUNHAM ALLEY UST<br>Facility Id: 301435<br>Facility Status: I                 | 821 OHIO ST         | NW 1/8 - 1/4 (0.160 mi.)  | 26  | 13 |
| SOLANO COUNTY GARAGE                                                          | 447 TEXAS ST        | NNW 1/8 - 1/4 (0.186 mi.) | 27  | 13 |

| Facility Id: 30071<br>Facility Status: I<br>Facility Status: A<br>Facility Id: 30071   |                      | NINIA/ 1/0 _ 1/4 /0 199   | 20     | 14   |
|----------------------------------------------------------------------------------------|----------------------|---------------------------|--------|------|
| FERRARI PROPERTY<br>Facility Id: 30135<br>Facility Status: I                           | 505 JEFFERSON ST     | NNW 1/8 - 1/4 (0.188 mi.) | 28     | 14   |
| SOLANO COUNTY OLD CO<br>Facility Id: 30072<br>Facility Id: 30142<br>Facility Status: I | 580 TEXAS ST         | NNW 1/8 - 1/4 (0.245 mi.) | 29     | 14   |
| <b>PG&amp;E</b><br>Facility Id: 30136<br>Facility Status: I                            | 725 MISSOURI ST      | NNW 1/8 - 1/4 (0.248 mi.) | 30     | 14   |
| Lower Elevation                                                                        | Address              | Direction / Distance      | Map ID | Page |
| FAIRFIELD-SUISUN WAS<br>Facility Id: 40018<br>Facility Status: I                       | 755 CIVIC CENTER BLV | 0 - 1/8 (0.000 mi.)       | 10     | 9    |