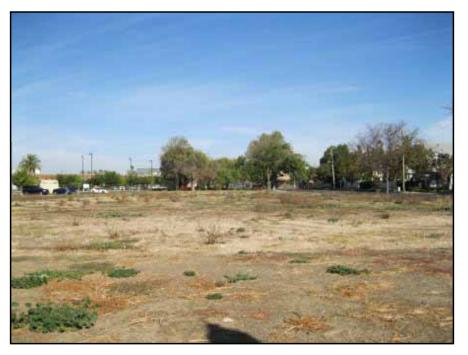

View of the northern, vacant area located in the northern portion of Area C, facing southwest.

View of the northern, vacant area located in the northern portion of Area C, facing east.

Area E - View of the remnant water-storage tank and small building located at the former Corporation Yard portion of Area E.