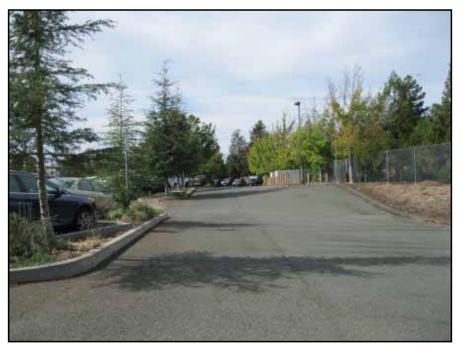

Area B- West side of 233-247 Travis Court.

Area B- East (front) side of 233-247 Travis Court, facing north.

View of the parking lot located in the southern portion of Area C.

View of the parking lot located in the southern portion of Area C.

View of the northern, vacant area located in the northern portion of Area C, facing southwest.

View of the northern, vacant area located in the northern portion of Area C, facing east.

Area E - View of the remnant water-storage tank and small building located at the former Corporation Yard portion of Area E.