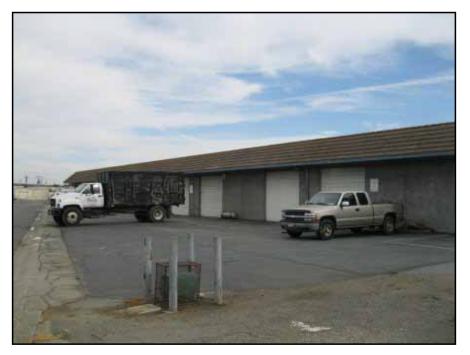

View of the northern portion of Area E, facing west. Note the Kinder Morgan pipeline placard.

View of the northern portion of Area E, facing west.

View looking west along the southern portion of Area F.

View looking northwest towards the central portion of Area F.

View looking north along the eastern portion of Area F.

View looking north across the southern portion of Area G.

View looking north across the western portion of Area G.