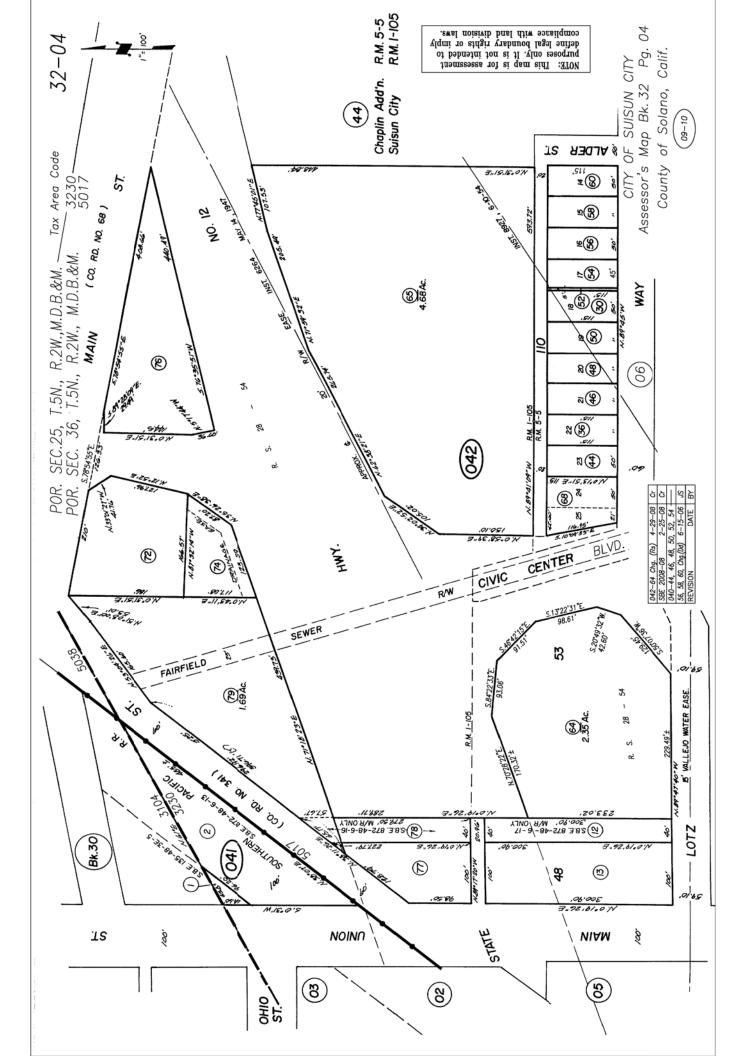

Boat launch.

Boat trailer/vehicle parking lot.

Northern portion of Area J, facing north. Civic Center Boulevard is visible on the right.

Public parking lot in central portion of Area J.

Southern portion of Area J, facing north. Civic Center Boulevard is visible on the left.

Suisun Slough and promenade, facing west. This area was the location of the former Sheldon Oil Company tank farm.

Suisun Slough and promenade, facing west. This area was the location of the former Sheldon Oil Company tank farm.