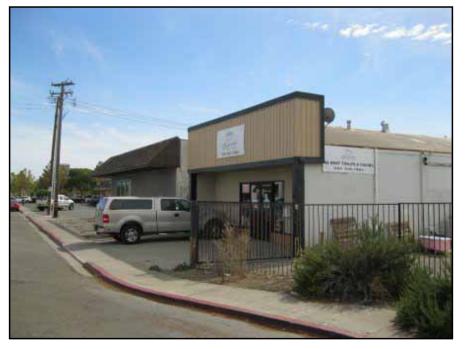

View of southern portion of Area A, facing south.

Area B- Platinum Party Rentals located at 301 Spring Street, facing southeast.

Area B- View of the Family Cookie Company at 302 Spring Street, facing north.

Area B- T.O.E Performance Products, 211 Driftwood Drive.

Area B- 201-211 Benton Court. Businesses include Extreme Cyclez and Kyrons Body Shop.

Area B- 201-211 Benton Court. Business include Extreme Cyclez and Kyrons Body Shop.