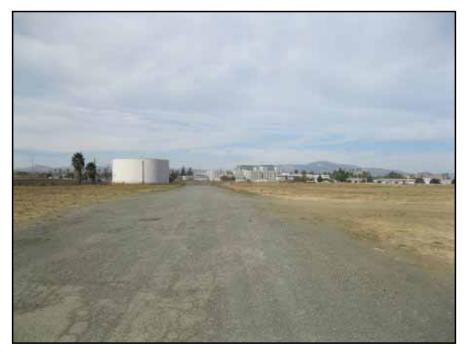

View of the northern, vacant area located in the northern portion of Area C, facing southwest.

View of the northern, vacant area located in the northern portion of Area C, facing east.

Area E - View of the remnant water-storage tank and small building located at the former Corporation Yard portion of Area E.

Area E - View of the remnant water-storage tank and small building located at the former Corporation Yard portion of Area E.

View of the central portion of Area E, facing north.

View of the southern portion of Area E, facing west.